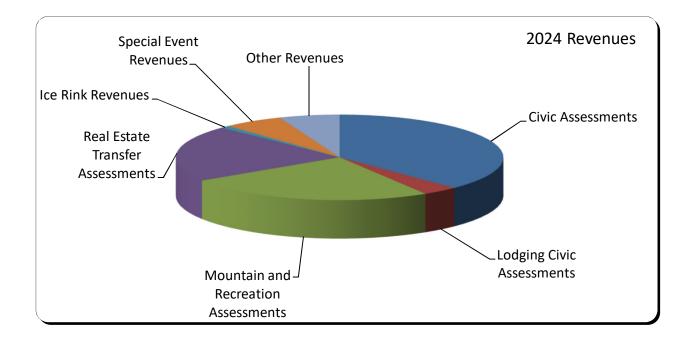

## BEAVER CREEK RESORT COMPANY OF COLORADO Proposed Fiscal Year 2024 Budget Revenues (in thousands)

|                                     | Fiscal Year 2023 |          | Fiscal Year | 2024     |
|-------------------------------------|------------------|----------|-------------|----------|
|                                     |                  | Percent  |             | Percent  |
|                                     | Actual           | of Total | Budget      | of Total |
|                                     |                  |          |             |          |
| Common Assessments                  | \$0              | 0.0%     | \$0         | 0.0%     |
| Civic Assessments                   | 9,886            | 36.4%    | 9,340       | 37.6%    |
| Lodging Civic Assessments           | 927              | 3.4%     | 879         | 3.5%     |
| Mountain and Recreation Assessments | 6,461            | 23.8%    | 6,102       | 24.6%    |
| Real Estate Transfer Assessments    | 7,742            | 28.5%    | 5,293       | 21.3%    |
| Ice Rink Revenues                   | 218              | 0.8%     | 220         | 0.9%     |
| Special Event Revenues              | 883              | 3.3%     | 1,471       | 5.9%     |
| Other Revenues                      | 1,045            | 3.8%     | 1,484       | 6.0%     |
| Capital Contributions               | 0                | 0.0%     | 40          | 0.2%     |
| Total Revenues                      | \$27,162         | 100.0%   | \$24,828    | 100.0%   |