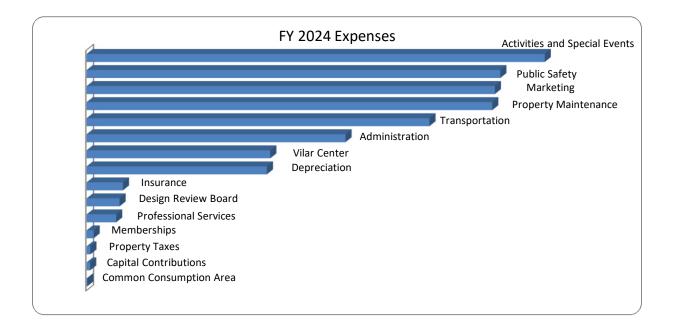

## BEAVER CREEK RESORT COMPANY OF COLORADO Proposed Fiscal Year 2024 Budget Expenses (in thousands)

|                               | Fiscal Year 2023 |          | Fiscal Year 2024 |          |
|-------------------------------|------------------|----------|------------------|----------|
|                               |                  | Percent  |                  | Percent  |
|                               | Actual           | of Total | Budget           | of Total |
|                               |                  |          |                  |          |
| Administration                | \$1,746          | 7.8%     | \$2,240          | 9.4%     |
| Activities and Special Events | 3,526            | 15.8%    | 3,972            | 16.6%    |
| Vilar Center                  | 1,664            | 7.5%     | 1,590            | 6.6%     |
| Professional Services         | 287              | 1.3%     | 255              | 1.1%     |
| Marketing                     | 3,470            | 15.6%    | 3,538            | 14.8%    |
| Transportation                | 2,742            | 12.3%    | 2,968            | 12.4%    |
| Property Maintenance          | 3,374            | 15.1%    | 3,515            | 14.7%    |
| Public Safety                 | 3,282            | 14.7%    | 3,585            | 15.0%    |
| Design Review Board           | 246              | 1.1%     | 285              | 1.2%     |
| Common Consumption Area       | 6                | 0.0%     | 5                | 0.0%     |
| Memberships                   | 62               | 0.3%     | 60               | 0.3%     |
| Insurance                     | 258              | 1.2%     | 314              | 1.3%     |
| Interest Expense              | 0                | 0.0%     | 0                | 0.0%     |
| Depreciation                  | 1,430            | 6.4%     | 1,560            | 6.5%     |
| Property Taxes                | 26               | 0.1%     | 32               | 0.1%     |
| Capital Contributions         | 162              | 0.7%     | 30               | 0.1%     |
| Total Expenses                | \$22,281         | 100.0%   | \$23,948         | 100.0%   |