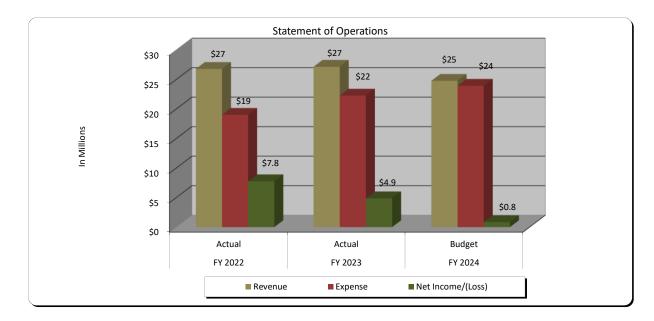

## BEAVER CREEK RESORT COMPANY OF COLORADO Statement of Operations (in thousands) Fiscal Year 2022 Actual, Fiscal Year 2023 Budget and Actual, and Proposed Fiscal Year 2024 Budget

|                                   | FY 2022<br>Actual<br>(Audited) | FY 2023<br>Budget | FY 2023<br>Actual<br>(Audited) | '23 Budget<br>'23 Actual<br>Variance | %<br>Change            | FY 2024<br>Budget | '24 Budget<br>'23 Actual<br>Variance | %<br>Change    |
|-----------------------------------|--------------------------------|-------------------|--------------------------------|--------------------------------------|------------------------|-------------------|--------------------------------------|----------------|
| Revenue                           |                                |                   |                                |                                      |                        |                   |                                      |                |
| Common Assessments                | \$0                            | \$0               | \$0                            | \$0                                  | n.a.                   | \$0               | <b>\$</b> 0                          | n.a.           |
| Civic Assessments                 | 9.754                          | 8.327             | 9.886                          | 1,559                                | 18.7%                  | 9,340             | (546)                                | -5.5%          |
| Lodging Civic Assessments         | 935                            | 709               | 927                            | 218                                  | 30.8%                  | 879               | (49)                                 | -5.2%          |
| Mountain & Recreation Assessments | 8,070                          | 6,163             | 6,461                          | 298                                  | 4.8%                   | 6,102             | (359)                                | -5.6%          |
| Real Estate Transfer Assessments  | 7,436                          | 5,555             | 7,742                          | 2,187                                | 39.4%                  | 5,293             | (2,448)                              | -31.6%         |
| Ice Rink Revenues                 | 258                            | 308               | 218                            | (89)                                 | -29.1%                 | 220               | 2                                    | 0.9%           |
| Design Review Board Fees          | 62                             | 55                | 70                             | 15                                   | 27.7%                  | 78                | 8                                    | 11.0%          |
| Business Licenses                 | 57                             | 57                | 128                            | 71                                   | 124.9%                 | 124               | (4)                                  | -3.3%          |
| Activities and Special Events     | 681                            | 973               | 883                            | (89)                                 | -9.2%                  | 1,471             | 588                                  | 66.6%          |
| Paid Parking                      | 5                              | 4                 | 24                             | 20                                   | 563.6%                 | 51                | 27                                   | 115.3%         |
| Interest and Other Income         | (463)                          | 130               | 823                            | 693                                  | 532.8%                 | 1,230             | 408                                  | -49.6%         |
| Capital Contributions             | (403)                          | 130               | 025                            | 093                                  | 552.8%<br>n.a.         | 40                | 408                                  | -49.0%<br>n.a. |
|                                   |                                |                   | -                              |                                      |                        |                   |                                      |                |
| Total Revenue                     | 26,795                         | 22,280            | 27,162                         | 4,883                                | 21.9%                  | 24,828            | (2,334)                              | -8.6%          |
| Expense                           |                                |                   |                                |                                      |                        |                   |                                      |                |
| Operating Expense                 |                                |                   |                                |                                      |                        |                   |                                      |                |
| Administration                    | 1,400                          | 1,842             | 1,746                          | 95                                   | 5.2%                   | 2,240             | (493)                                | -28.2%         |
| Activities and Events             | 2,940                          | 3,757             | 3,526                          | 231                                  | 6.2%                   | 3,972             | (446)                                | -12.6%         |
| Vilar Center                      | 1,594                          | 1,555             | 1,664                          | (109)                                | -7.0%                  | 1,590             | 74                                   | 4.5%           |
| Professional Services             | 181                            | 194               | 287                            | (103)                                | -48.3%                 | 255               | 32                                   | 11.0%          |
| Marketing                         | 3,345                          | 3,511             | 3,470                          | 41                                   | 1.2%                   | 3,538             | (68)                                 | -2.0%          |
| Transportation                    | 1,731                          | 2,612             | 2,742                          | (130)                                | -5.0%                  | 2,968             | (226)                                | -8.3%          |
| Property Maintenance              | 2,960                          | 3,386             | 3,374                          | (130)                                | 0.3%                   | 3,515             | (141)                                | -4.2%          |
| Public Safety                     | 2,773                          | 3,273             | 3,282                          | (9)                                  | -0.3%                  | 3,585             | (303)                                | -9.2%          |
| Design Review Board               | 2,773                          | 281               | 246                            | 35                                   | -0.3 <i>%</i><br>12.5% | 285               | (303)                                | -15.9%         |
| Common Consumption Area           | 3                              | 5                 | 240                            | (1)                                  | -15.5%                 | 205               | (33)                                 | 13.9%          |
| Memberships                       | 118                            | 129               | 62                             | (1)                                  | 51.8%                  | 60                | 2                                    | 3.2%           |
| Insurance                         |                                | 257               | 258                            |                                      |                        | 314               |                                      |                |
| Total Operating Expense           | 221<br>17.492                  | 257               | 258                            | (1)<br>138                           | -0.2%<br>0.7%          | 22.326            | (56)<br>(1.663)                      | -21.6%         |
|                                   | ,                              | ,                 | ,                              |                                      |                        |                   |                                      |                |
| Other Expense                     |                                |                   |                                |                                      |                        |                   |                                      |                |
| Interest Expense                  | 6                              | -                 | -                              | 0                                    | n.a.                   | -                 | 0 r                                  | 1.a.           |
| Depreciation                      | 1,355                          | 1,385             | 1,430                          | (46)                                 | -3.3%                  | 1,560             | (130)                                | -9.1%          |
| Property Taxes                    | 25                             | 26                | 26                             | (0)                                  | -0.8%                  | 32                | (6)                                  | -23.7%         |
| Other Expense                     | 0                              | 0                 | 0                              | (0)                                  | n.a.                   | 0                 | 0                                    | 100.0%         |
| Total Other Expenses              | 1,385                          | 1,410             | 1,456                          | (46)                                 | -3.3%                  | 1,592             | (136)                                | -9.3%          |
| Total Expense                     | 18,877                         | 22,211            | 22,119                         | 92                                   | 0.4%                   | 23,918            | (1,798)                              | -8.1%          |
| Net Income/(Loss) Before Capital  |                                |                   |                                |                                      |                        |                   |                                      |                |
| Contributions                     | 7,918                          | 68                | 5,043                          | 4,975                                | 7288.2%                | 910               | (4,133)                              | -82.0%         |
| Capital Contributions             | 148                            | 08                | 162                            | (162)                                | 7200.270<br>n.a.       | 30                | (4,133)                              | -82.0%         |
| Net Income                        | \$7,770                        | \$68              | \$4.881                        | \$4.813                              | 7050.8%                | \$880             | (\$4,265)                            | -87.4%         |