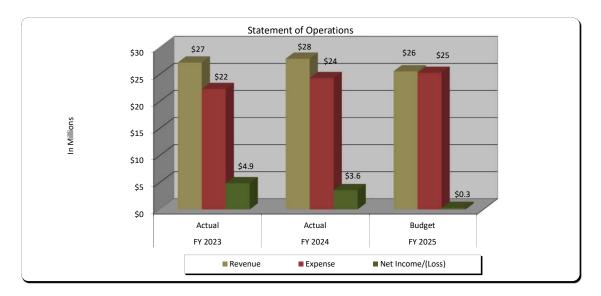

## BEAVER CREEK RESORT COMPANY OF COLORADO Statement of Operations (in thousands) Fiscal Year 2023 Actual, Fiscal Year 2024 Budget and Actual, and Proposed Fiscal Year 2025 Budget

| Expense     Image: Superse                                                                                                                                                                                                                                                                                                                                                                                                                                                                        | %<br>Change |
|-----------------------------------------------------------------------------------------------------------------------------------------------------------------------------------------------------------------------------------------------------------------------------------------------------------------------------------------------------------------------------------------------------------------------------------------------------------------------------------------------------------------------------------------------------------------------------------------------------------------------------------------------------------------------------------------------------------------------------------------------------------------------------------------------------------------------------------------------------------------------------------------------------------------------------------------------------------------------------------------------------------------------------------------------------------------------------------------------------------------------------------------------------------------------------------------------------------------------------------------------------------------------------------------------------------------------------------------------------------------------------------------------------------------------------------------------------------------------------------------------------------------------------------------------------------------------------------------------------------------------------------------------------------------------------------------------------------------------------|-------------|
| Common Assessments     S0     S0     S0     S0     S0     A     S0     S0       Cwic Assessments     9.27     879     9.21     42     4.48     9.27     6       Mountain & Recreation Assessments     6.661     6.102     6.905     803     13.2%     6.794     (110)       Real Estate Transfer Assessments     7.742     5.293     7.257     1.963     37.1%     5.708     (112)       Design Revew board Fees     70     78     53     (22)     -57.2%     110     (12)       Special Events     883     1.471     620     (852)     -57.2%     110     (12)       Special Events     883     1.471     620     (852)     -57.9%     10     (12)       Special Events     -     -     11     15     64     126.2%     15       Guided Hiking     -     -     -     10     -2.5%     0     (39)       Total Revenue     27,162     24,828     27,876     3,048     12.3%                                                                                                                                                                                                                                                                                                                                                                                                                                                                                                                                                                                                                                                                                                                                                                                                                                                  |             |
| Civic Assessments     9,866     9,240     9,747     407     44%     9,722     (4)       Lodging Civic Assessments     6,421     6,102     6,905     803     13,2%     6,774     (110)       Real Estate Transfer Assessments     7,742     5,293     7,257     1,963     37,1%     5,708     (1149)       Ice Rink Revenues     218     220     249     29     13,1%     5,708     (122)       Design Review Board Fees     70     78     53     (25)     3,7,7%     5,708     (12)       Special Events     833     1,471     620     (852)     -5,79%     562     (58)       Guided Hiking     -     -     51     51     n.a.     76     25       Paid Parking     24     51     115     64     126,2%     22     (93)       Interest and Other Income     823     1,230     1,555     35.26     1,037     (548)       Capital Contributions     0     40     39     11     -2.5%     0                                                                                                                                                                                                                                                                                                                                                                                                                                                                                                                                                                                                                                                                                                                                                                                                                                   | n.a.        |
| Lodging Civic Assessments   927   879   921   42   4.8%   922   6     Mountain & Recreation Assessments   7,742   5,293   7,257   1,963   37.1%   5,708   (110)     Real Estate Transfer Assessments   7,742   5,293   7,257   1,963   37.1%   5,708   (12)     Business Licenses   128   124   121   (3)   -228   110   (12)     Special Events   883   1,471   620   (852)   -57.2%   562   (58)     Basiness Licenses   128   124   121   (3)   -228   110   (12)     Special Events   883   1,471   620   (852)   -57.2%   562   (58)     Day Camp   -   -   51   1   n.a.   76   25     Guided Hiking   -   -   51   151   n.a.   76   25     Capital Contributions   0   40   39   (1)   -2.5%   0   (39)     Total Revenue   27,162   24,828   27,876   3,048   <                                                                                                                                                                                                                                                                                                                                                                                                                                                                                                                                                                                                                                                                                                                                                                                                                                                                                                                                                    | 0.0%        |
| Momintain & Recreation Assessments     6,461     6,102     6,905     803     31.2%     6,794     (110)       Real Estate Transfer Assessments     7,742     5,293     7,257     1,963     37.1%     5,708     (1,549)       Lee Rink Revenues     218     220     249     29     31.1%     5,708     (2)       Design Review Board Fees     70     78     53     (2)     -3.79%     562     (58)       Distiness Licenses     128     124     121     (3)     -2.2%     78     25       Guided Hiking     -     -     151     1     n.a.     66     43       Day Camp     -     -     51     51     n.a.     76     25       Paid Parking     24     51     115     64     12.62%     22     (93)       Interest and Other Income     823     1,230     1,585     355     28.8%     1,037       Capital Contributions     0     40     39     (1)     -     n.a.     561 <t< td=""><td>0.7%</td></t<>                                                                                                                                                                                                                                                                                                                                                                                                                                                                                                                                                                                                                                                                                                                                                                                                                       | 0.7%        |
| Real Estate Transfer Assessments   7,742   5,293   7,257   1,963   37,1%   5,708   (1,549)     tce Rink Revenues   218   220   249   29   13,1%   5,708   (1,549)     Design Review Board Fees   70   78   53   (25)   32.0%   78   25     Business Licenses   128   124   121   (3)   -2,2%   110   (12)     Special Events   883   1,471   620   (852)   -5.79%   562   (58)     Business Licenses   10   -   -   191   n.a.   76   25     Paid Parking   -   -   51   51   n.a.   76   25     Paid Parking   24   51   115   54   126,2%   22   (93)     Interest and Other Income   233   1,230   1,585   355   28.8%   10,037   (548)     Capital Contributions   0   0   39   (1)   -2.5%   0   (39)     total Revenue   27,162   24,828   27,876   3,048   12                                                                                                                                                                                                                                                                                                                                                                                                                                                                                                                                                                                                                                                                                                                                                                                                                                                                                                                                                        | -1.6%       |
| Incerning Review Board Fees   70   78   53   (25)   33.1%   220   (29)     Design Review Board Fees   70   78   53   (25)   32.0%   78   25     Business Licenses   128   124   121   (3)   -2.2%   110   (12)     Special Events   883   1,471   620   (852)   -57.9%   562   (58)     Hawk's Next Cabin   -   -   191   191   n.a.   206   15     Guided Hiking   -   -   51   51   n.a.   70   73   (54)     Capital Contributions   0   40   39   (1)   -2.5%   0   (39)     Total Revenue   27,162   24,828   27,876   3,048   12.3%   25,547   (2,329)     Spectand Coher Income   823   1,230   1,585   3,048   12.3%   22,547   (2,329)     Spectand Coher Income   27,162   24,828   27,876   3,048   12.3%   22,5547   (2,329)     Spectand Coher Income   3,526   3,972                                                                                                                                                                                                                                                                                                                                                                                                                                                                                                                                                                                                                                                                                                                                                                                                                                                                                                                                          | -21.3%      |
| Design Review Board Fees     70     78     53     (25)     -32.0%     78     rsf       Business Licenses     128     124     121     (3)     -2.2%     110     (12)       Special Events     883     1,471     620     (852)     -5.7%     150     (12)       Hawk's Nest Cabin     -     -     191     191     n.a.     66     43       Day Camp     -     -     51     51     n.a.     76     25       Paid Parking     24     51     115     64     12.6.2%     22     (93)       Interest and Other Income     823     1,230     1,585     355     28.8%     1,037     (548)       Capital Contributions     0     40     39     (11)     -2.5%     0     (39)       ford Revenue     27,162     24,828     27,876     3,048     12.3%     25,547     (2,329)       ford     5.5     22.266     (26)     -1.2%     24,972     (206)       Economic Dev                                                                                                                                                                                                                                                                                                                                                                                                                                                                                                                                                                                                                                                                                                                                                                                                                                                                  | -11.59      |
| Busines Licenses     128     124     121     (a)     2.2%     110     (12)       Special Events     883     1,471     620     (852)     -57.9%     562     (58)       Day Camp     -     -     23     23     n.a.     66     43       Day Camp     -     -     191     191     n.a.     76     25       Paid Parking     24     51     115     64     126.2%     22     (93)       Interest and Other Income     823     1,230     1,585     355     28.8%     10.37     (548)       Capital Contributions     0     40     39     (1)     -2.5%     0     (39)       Contal Revenue     27,162     24.828     27.876     3,048     12.3%     2,547     (2,329)       Contal Revenue     1,746     2,240     2,266     (26)     -1.2%     2,472     (206)       Contributions     -     -     -     n.a.     451     (484)       Actinitas and Events                                                                                                                                                                                                                                                                                                                                                                                                                                                                                                                                                                                                                                                                                                                                                                                                                                                                       | 47.1%       |
| Special Events   883   1,471   620   (852)   -57.9%   562   (58)     Hawk's Nest Cabin   -   -   23   23   n.a.   66   43     Guided Hiking   -   -   191   191   n.a.   76   25     Paid Parking   24   51   115   66   126.2%   22   (93)     Interest and Other Income   823   1,230   1,585   355   28.8%   1,037   (548)     Capital Contributions   0   0   39   (1)   -2.5%   0   (39)     Total Revenue   27,162   24,828   27,876   3,048   12.3%   25,547   (2,329)     Total Revenue   27,162   24,828   27,876   3,048   12.3%   25,547   (2,329)     Construct Development   -   -   -   n.a.   484   (484)     Activations   -   -   -   n.a.   261   (261)   1.23   2256   590     Village Support   -   -   -   n.a.   261   <                                                                                                                                                                                                                                                                                                                                                                                                                                                                                                                                                                                                                                                                                                                                                                                                                                                                                                                                                                              | -9.89       |
| Hawk's Nest Cabin   -   -   23   22   n.a.   66   43     Day Camp   -   -   191   191   n.a.   76   25     Paid Parking   24   51   115   64   126.2%   22   (93)     Interest and Other Income   823   1,230   1,585   355   28.8%   10.377   (548)     Capital Contributions   0   40   39   (1)   -2.5%   0   (39)     otal Revenue   27,162   24,828   27,876   3,048   12.3%   25,547   (2,329)     venue   27,162   24,828   27,876   3,048   12.3%   25,547   (2,329)     otal Revenue   27,162   24,828   27,876   3,048   12.3%   25,547   (2,329)     venue   27,162   24,828   27,876   1,048   1.3   1.6   1.5     Administration   1,746   2,240   2,266   (26)   -1.2%   2,472   (206)     Kativations   -   -   -   n.a.   561   (561) </td <td></td>                                                                                                                                                                                                                                                                                                                                                                                                                                                                                                                                                                                                                                                                                                                                                                                                                                                                                                                                                        |             |
| Day Camp     -     -     191     191     n.a.     76     25       Guided Hiking     -     -     51     51     n.a.     76     25       Paid Parking     24     51     115     64     126.2%     22     (93)       Interest and Other income     823     1,230     1,585     355     28.8%     1,037     (548)       Capital Contributions     0     40     39     (1)     -2.5%     0     (39)       otal Revenue     27,162     24,828     27,876     3,048     12.3%     25,547     (2,329)       xense     -     -     -     -     n.a.     484     (484)       Activations     -     -     -     n.a.     261     (261)       Village Support     -     -     -     n.a.     261     (261)       Hawk's Nest Cabin     -     -     235     (235)     n.a.     261     (261)       Uiar Center     -     6     1,550                                                                                                                                                                                                                                                                                                                                                                                                                                                                                                                                                                                                                                                                                                                                                                                                                                                                                                     | -9.4%       |
| Guided Hiking     -     -     51     51     n.a.     76     25       Paid Parking     24     51     115     64     126.2%     22     (93)       Interest and Other Income     82.3     1,230     1,585     355     28.8%     1,037     (548)       Capital Contributions     0     40     39     (1)     -2.5%     0     (39)       otal Revenue     27,162     24,828     27,876     3,048     12.3%     25,547     (2,329)       Spense     -     -     -     n.a.     484     (484)       Activities and Events     3,526     3,972     2,846     1,125     23.3%     2,256     590       Activations     -     -     -     n.a.     261     (3)       Village Support     -     -     -     n.a.     261     (261)       Hawk's Nest Cabin     -     -     255     (239)     -2.5%     (11)       Guided Hiking Center     -     -     -                                                                                                                                                                                                                                                                                                                                                                                                                                                                                                                                                                                                                                                                                                                                                                                                                                                                                | 186.69      |
| Paid Parking     24     51     115     64     126.2%     22     (93)       Interest and Other Income     823     1,230     1,585     355     28.8%     1,037     (548)       Capital Contributions     0     40     39     (1)     -2.5%     0     (33)       total Revenue     27,162     24,828     27,876     3,048     12.3%     25,547     (2,329)       total Revenue     27,162     24,828     27,876     3,048     12.3%     2,565     (2,329)       total Revenue     27,162     24,826     2,266     (26)     -1.2%     2,472     (206)       Economic Development     -     -     -     n.a.     561     (561)       Viliage Support     -     -     -     n.a.     261     (261)       Hawk's Nest Cabin     -     -     264     (264)     n.a.     263     (36)       Guided Hiking Center     -     -     94     (94)     n.a.     103     (9)       Vila                                                                                                                                                                                                                                                                                                                                                                                                                                                                                                                                                                                                                                                                                                                                                                                                                                                     | 7.79        |
| Interest and Other Income<br>Capital Contributions     823<br>0     1,230<br>40     1,585<br>39     355<br>355     28.8%<br>28.8%     1,037<br>(39)     (549)<br>(39)       cotal Revenue     27,162     24,828     27,876     3,048     12.3%     25,547     (2,329)       spense                                                                                                                                                                                                                                                                                                                                                                                                                                                                                                                                                                                                                                                                                                                                                                                                                                                                                                                                                                                                                                                                                                                                                                                                                                                                                                                                                                                                                                          | 48.6%       |
| Capital Contributions     0     40     39     (1)     -2.5%     0     (39)       cotal Revenue     27,162     24,828     27,876     3,048     12.3%     25,547     (2,329)       spense     Administration     1,746     2,240     2,266     (26)     -1.2%     2,472     (206)       Administration     -     -     -     n.a.     484     (484)       Activities and Events     3,526     3,972     2,846     1,125     28.3%     2,256     590       Activations     -     -     -     n.a.     261     (261)       Hawk's Nest Cabin     -     -     -     n.a.     261     3       Day Camp     -     -     264     (264)     n.a.     103     (9)       Vilac Center     -     -     -     94     (94)     n.a.     103     (9)       Vilac Catenter     1,666     1.590     1,625     42     42     4331     17ransportation     2,742     2,968                                                                                                                                                                                                                                                                                                                                                                                                                                                                                                                                                                                                                                                                                                                                                                                                                                                                     | -81.09      |
| Ortal Revenue     27,162     24,828     27,876     3,048     12.3%     25,547     (2,329)       Spense     Operating Expense     Administration     1,746     2,240     2,266     (26)     -1.2%     2,472     (206)       Economic Development     -     -     -     n.a.     484     (484)       Activities and Events     3,526     3,972     2,846     1,125     28.3%     2,256     590       Activations     -     -     n.a.     261     (561)       Village Support     -     -     -     n.a.     261     3       Day Camp     -     -     235     (235)     n.a.     246     (11)       Guided Hiking Center     -     -     94     (94)     n.a.     103     (9)       Vilar Center     1,664     1,590     1,629     (39)     -2.5%     1,625     4       Professional Services     287     255     297     (42)     -16.4%     3,544     (24)       Proper                                                                                                                                                                                                                                                                                                                                                                                                                                                                                                                                                                                                                                                                                                                                                                                                                                                     | 34.6%       |
| Operating Expense<br>Administration     1,746     2,240     2,266     (26)     -1.2%     2,472     (206)       Economic Development     -     -     -     -     n.a.     484     (484)       Activities and Events     3,526     3,972     2,846     1,125     28.3%     2,256     590       Activities and Events     3,526     3,972     2,846     1,125     28.3%     2,256     590       Activities and Events     3,526     3,972     2,846     1,125     28.3%     2,256     590       Activities and Events     -     -     -     n.a.     261     (261)     3       Day Camp     -     -     94     (94)     n.a.     103     (9)       Vilar Center     1,664     1,590     1,629     (39)     -2.5%     1,625     4       Professional Services     287     255     297     (42)     -16.4%     255     42       Marketing     3,470     3,515     3,200     205     5.7%     3,6                                                                                                                                                                                                                                                                                                                                                                                                                                                                                                                                                                                                                                                                                                                                                                                                                                 | -100.09     |
| Operating Expense     Administration     1,746     2,240     2,266     (26)     -1.2%     2,472     (206)       Economic Development     -     -     -     n.a.     484     (484)       Activities and Events     3,526     3,972     2,846     1,125     28.3%     2,256     590       Activations     -     -     -     n.a.     561     (561)       Village Support     -     -     -     n.a.     261     (261)       Bay Camp     -     -     235     (235)     n.a.     246     (11)       Guided Hiking Center     1,664     1,590     1,629     (39)     -2.5%     1,625     4       Professional Services     287     255     297     (42)     -16.4%     255     42       Marketing     3,470     3,538     3,451     87     2.4%     3,882     (431)       Transportation     2,742     2,968     3,169     (201)     -6.8%     3,240     (71)       Propert                                                                                                                                                                                                                                                                                                                                                                                                                                                                                                                                                                                                                                                                                                                                                                                                                                                     | -8.4%       |
| Operating Expense     Administration     1,746     2,240     2,266     (26)     -1.2%     2,472     (206)       Economic Development     -     -     -     n.a.     484     (484)       Activities and Events     3,526     3,972     2,846     1,125     28.3%     2,256     590       Activations     -     -     -     n.a.     561     (561)       Village Support     -     -     -     n.a.     261     (261)     3       Day Camp     -     -     235     (235)     n.a.     246     (11)       Guided Hiking Center     1,664     1,590     1,629     (39)     -2.5%     1,625     4       Professional Services     287     255     297     (42)     -16.4%     255     42       Marketing     3,470     3,538     3,451     87     2.4%     3,882     (431)       Transportation     2,742     2,968     3,169     (201)     -6.8%     3,240     (71)                                                                                                                                                                                                                                                                                                                                                                                                                                                                                                                                                                                                                                                                                                                                                                                                                                                             |             |
| Administration   1,746   2,240   2,266   (26)   -1.2%   2,472   (206)     Economic Development   -   -   -   -   n.a.   484   (484)     Activities and Events   3,526   3,972   2,846   1,125   28.3%   2,256   590     Activities and Events   3,526   3,972   2,846   1,125   28.3%   2,256   590     Activities and Events   3,526   3,972   2,846   1,125   28.3%   2,256   590     Addities and Events   -   -   -   n.a.   261   (261)     Hawk's Nest Cabin   -   -   264   (264)   n.a.   2661   (11)     Guided Hiking Center   -   -   94   (94)   n.a.   103   (9)     Viar Center   1,664   1,590   1,629   (39)   -2.5%   1,625   42     Marketing   3,470   3,538   3,451   87   2.4%   3,882   (431)     Property Maintenance   3,374   3,515   3,290   225   6.4%                                                                                                                                                                                                                                                                                                                                                                                                                                                                                                                                                                                                                                                                                                                                                                                                                                                                                                                                           |             |
| Economic Development   -   -   -   n.a.   484   (484)     Activities and Events   3,526   3,972   2,846   1,125   28.3%   2,256   590     Activations   -   -   -   n.a.   561   (561)     Village Support   -   -   -   n.a.   261   (261)     Hawk's Nest Cabin   -   -   235   (235)   n.a.   246   (11)     Guided Hiking Center   -   -   94   (94)   n.a.   103   (9)     Vilar Center   1,664   1,590   1,629   (39)   -2.5%   1,625   4     Professional Services   2,87   2,55   297   (42)   -16.4%   255   42     Marketing   3,374   3,515   3,290   225   6.4%   3,534   (244)     Public Safety   3,282   3,585   3,380   205   5.7%   3,637   (257)     Design Review Board   246   285   246   39   13.8%   285   (39)     Common C                                                                                                                                                                                                                                                                                                                                                                                                                                                                                                                                                                                                                                                                                                                                                                                                                                                                                                                                                                         | -9.19       |
| Activities and Events   3,526   3,972   2,846   1,125   28.3%   2,256   590     Activations   -   -   -   n.a.   561   (561)     Village Support   -   -   -   n.a.   261   (261)     Hawk's Nest Cabin   -   -   235   (235)   n.a.   246   (11)     Guided Hiking Center   -   -   94   (94)   n.a.   103   (9)     Vila Center   1,664   1,550   1,629   (39)   -2.5%   1,625   4     Professional Services   287   255   297   (42)   -16.4%   255   42     Marketing   3,470   3,538   3,451   87   2.4%   3,882   (431)     Transportation   2,742   2,968   3,169   (201)   -6.8%   3,240   (71)     Property Maintenance   3,374   3,515   3,290   225   6.4%   3,534   (244)     Public Safety   3,282   3,585   3,380   205   5.7%   3,637   (257)                                                                                                                                                                                                                                                                                                                                                                                                                                                                                                                                                                                                                                                                                                                                                                                                                                                                                                                                                                |             |
| Activations   -   -   -   n.a.   561   (561)     Willage Support   -   -   -   n.a.   261   (261)     Hawk's Nest Cabin   -   -   264   (264)   n.a.   266   (11)     Day Camp   -   -   235   (235)   n.a.   246   (11)     Guided Hiking Center   -   -   94   (94)   n.a.   103   (9)     Vilar Center   1,664   1,590   1,629   (39)   -2.5%   1,625   4     Professional Services   287   255   297   (42)   -16.4%   255   42     Marketing   3,470   3,538   3,451   87   2.4%   3,882   (431)     Transportation   2,742   2,968   3,169   (201)   -6.8%   3,240   (71)     Professional Services   3,374   3,515   3,280   225   6.4%   3,534   (244)     Public Safety   3,282   3,585   3,380   205   5.7%   3,637   (257)                                                                                                                                                                                                                                                                                                                                                                                                                                                                                                                                                                                                                                                                                                                                                                                                                                                                                                                                                                                       | n.a.        |
| Village Support   -   -   -   n.a.   261   (261)     Hawk's Nest Cabin   -   -   264   (264)   n.a.   261   3     Day Camp   -   -   235   (235)   n.a.   246   (11)     Guided Hiking Center   -   -   94   (94)   n.a.   103   (9)     Vilar Center   1,664   1,590   1,629   (39)   -2.5%   1,625   4     Professional Services   287   255   297   (42)   -16.4%   255   42     Marketing   3,470   3,538   3,451   87   2.4%   3,882   (431)     Propersyntation   2,742   2,968   3,169   (201)   -6.8%   3,240   (71)     Property Maintenance   3,374   3,515   3,290   225   6.4%   3,534   (244)     Public Safety   3,282   3,585   3,380   205   5.7%   3,637   (257)     Design Review Board   246   285   246   39   13.8%   285   (41) </td <td>20.79</td>                                                                                                                                                                                                                                                                                                                                                                                                                                                                                                                                                                                                                                                                                                                                                                                                                                                                                                                                                   | 20.79       |
| Hawk's Nest Cabin   -   -   264   (264)   n.a.   261   3     Day Camp   -   -   235   (235)   n.a.   246   (11)     Guided Hiking Center   -   -   94   (94)   n.a.   103   (9)     Vilar Center   1,664   1,590   1,629   (39)   -2.5%   1,625   4     Professional Services   287   255   297   (42)   -16.4%   255   42     Marketing   3,470   3,538   3,169   (201)   -6.8%   3,240   (71)     Property Maintenance   3,374   3,515   3,290   225   6.4%   3,534   (244)     Public Safety   3,282   3,585   3,380   205   5.7%   3,637   (257)     Design Review Board   246   285   246   39   13.8%   285   (39)     Common Consumption Area   6   5   1   4   82.6%   5   (4)     Memberships   62   60   60   -   0.0%   63   (3                                                                                                                                                                                                                                                                                                                                                                                                                                                                                                                                                                                                                                                                                                                                                                                                                                                                                                                                                                                  | n.a.        |
| Day Camp     -     -     235     (235)     n.a.     246     (11)       Guided Hiking Center     -     -     94     (94)     n.a.     103     (9)       Vilar Center     1,664     1,590     1,629     (39)     -2.5%     1,625     4       Professional Services     287     255     297     (42)     -16.4%     255     42       Marketing     3,470     3,538     3,451     87     2.4%     3,882     (431)       Transportation     2,742     2,968     3,169     (201)     -6.8%     3,240     (71)       Property Maintenance     3,374     3,515     3,290     225     6.4%     3,533     (244)       Public Safety     3,282     3,585     2,46     39     13.8%     285     (39)       Common Consumption Area     6     5     1     4     82.6%     5     (4)       Memberships     62     60     60     -     0.0%     63     (3)                                                                                                                                                                                                                                                                                                                                                                                                                                                                                                                                                                                                                                                                                                                                                                                                                                                                                 | n.a.        |
| Guided Hiking Center   -   -   94   (94)   n.a.   103   (9)     Vilar Center   1,664   1,590   1,629   (39)   -2.5%   1,625   4     Professional Services   287   255   297   (42)   -16.4%   255   42     Marketing   3,470   3,538   3,451   87   2.4%   3,882   (431)     Transportation   2,742   2,968   3,169   (201)   -6.8%   3,240   (71)     Property Maintenance   3,374   3,515   3,290   225   6.4%   3,534   (244)     Public Safety   3,282   3,585   3,380   205   5.7%   3,637   (257)     Design Review Board   246   285   246   39   13.8%   285   (39)     Common Consumption Area   6   5   1   4   82.6%   5   (4)     Memberships   62   60   60   -   0.0%   63   (3)     Insurance   258   314   356   (42)   -13.4%   499 <td>1.29</td>                                                                                                                                                                                                                                                                                                                                                                                                                                                                                                                                                                                                                                                                                                                                                                                                                                                                                                                                                          | 1.29        |
| Vilar Center   1,664   1,590   1,629   (39)   -2.5%   1,625   4     Professional Services   287   255   297   (42)   -16.4%   255   42     Marketing   3,470   3,538   3,451   87   2.4%   3,882   (431)     Transportation   2,742   2,968   3,169   (201)   -6.8%   3,240   (71)     Property Maintenance   3,374   3,515   3,290   225   6.4%   3,534   (244)     Public Safety   3,282   3,585   3,380   205   5.7%   3,637   (257)     Design Review Board   246   285   246   39   13.8%   285   (39)     Common Consumption Area   6   5   1   4   82.6%   5   (4)     Memberships   62   60   60   -   0.0%   63   (3)     Insurance   258   314   356   (42)   -13.4%   499   (143)     Total Operating Expense   -   -   -   n.a.   -   - <td>-4.7%</td>                                                                                                                                                                                                                                                                                                                                                                                                                                                                                                                                                                                                                                                                                                                                                                                                                                                                                                                                                          | -4.7%       |
| Professional Services     287     255     297     (42)     -16.4%     255     42       Marketing     3,470     3,538     3,451     87     2.4%     3,882     (431)       Transportation     2,742     2,968     3,169     (201)     -6.8%     3,240     (71)       Property Maintenance     3,374     3,515     3,290     225     6.4%     3,534     (244)       Public Safety     3,282     3,585     3,380     205     5.7%     3,637     (257)       Design Review Board     246     285     246     39     13.8%     285     (39)       Common Consumption Area     6     5     1     4     82.6%     5     (4)       Memberships     62     60     60     -     0.0%     63     (3)       Insurance     258     314     356     (42)     -13.4%     499     (143)       Total Operating Expense     -     -     -     n.a.     -     -       Interest                                                                                                                                                                                                                                                                                                                                                                                                                                                                                                                                                                                                                                                                                                                                                                                                                                                                  | -9.4%       |
| Marketing   3,470   3,538   3,451   87   2.4%   3,882   (431)     Transportation   2,742   2,968   3,169   (201)   -6.8%   3,240   (71)     Property Maintenance   3,374   3,515   3,290   225   6.4%   3,534   (244)     Public Safety   3,282   3,585   3,380   205   5.7%   3,637   (257)     Design Review Board   246   285   246   39   13.8%   285   (39)     Common Consumption Area   6   5   1   4   82.6%   5   (4)     Memberships   62   60   60   -   0.0%   63   (3)     Insurance   258   314   356   (42)   -13.4%   499   (143)     Total Operating Expense   -   -   -   n.a.   -   -     Interest Expense   -   -   -   n.a.   -   -   -     Other Expense   0   -   -   n.a.   -   -   -   -  O                                                                                                                                                                                                                                                                                                                                                                                                                                                                                                                                                                                                                                                                                                                                                                                                                                                                                                                                                                                                        | 0.29        |
| Transportation   2,742   2,968   3,169   (201)   -6.8%   3,240   (71)     Property Maintenance   3,374   3,515   3,290   225   6.4%   3,534   (244)     Public Safety   3,282   3,585   3,380   205   5.7%   3,637   (257)     Design Review Board   246   285   246   39   13.8%   285   (39)     Common Consumption Area   6   5   1   4   82.6%   5   (4)     Memberships   62   60   60   -   0.0%   63   (3)     Insurance   258   314   356   (42)   -13.4%   499   (143)     Total Operating Expense   20,663   22,326   21,584   741   3.3%   23,669   (2,085)     Other Expense   -   -   -   n.a.   -   -   -   -   -   -   -   -   -   -   -   -   -   -   -   -   -   -   -   -   -   -   -   -                                                                                                                                                                                                                                                                                                                                                                                                                                                                                                                                                                                                                                                                                                                                                                                                                                                                                                                                                                                                                 | 14.39       |
| Property Maintenance   3,374   3,515   3,290   225   6.4%   3,534   (244)     Public Safety   3,282   3,585   3,380   205   5.7%   3,637   (257)     Design Review Board   246   285   246   39   13.8%   285   (39)     Common Consumption Area   6   5   1   4   82.6%   5   (4)     Memberships   62   60   60   -   0.0%   63   (3)     Insurance   258   314   356   (42)   -13.4%   499   (143)     Total Operating Expense   20,663   22,326   21,584   741   3.3%   23,669   (2,085)     Other Expense   -   -   -   n.a.   -   -   -     Interest Expense   -   -   -   n.a.   -   -   -     Other Expense   0   -   -   n.a.   -   -   -   -   -   -     Other Expense   0   -   -   -   n.a.   -                                                                                                                                                                                                                                                                                                                                                                                                                                                                                                                                                                                                                                                                                                                                                                                                                                                                                                                                                                                                                 | -12.5%      |
| Property Maintenance   3,374   3,515   3,290   225   6.4%   3,534   (244)     Public Safety   3,282   3,585   3,380   205   5.7%   3,637   (257)     Design Review Board   246   285   246   39   13.8%   285   (39)     Common Consumption Area   6   5   1   4   82.6%   5   (4)     Memberships   62   60   60   -   0.0%   63   (3)     Insurance   258   314   356   (42)   -13.4%   499   (143)     Total Operating Expense   20,663   22,326   21,584   741   3.3%   23,669   (2,085)     Other Expense   -   -   -   n.a.   -   -   -     Interest Expense   -   -   -   n.a.   -   -   -     Other Expense   0   -   -   n.a.   -   -   -   -   -   -     Other Expense   0   -   -   n.a.   -   -                                                                                                                                                                                                                                                                                                                                                                                                                                                                                                                                                                                                                                                                                                                                                                                                                                                                                                                                                                                                                 | -2.29       |
| Public Safety   3,282   3,585   3,380   205   5.7%   3,637   (257)     Design Review Board   246   285   246   39   13.8%   285   (39)     Common Consumption Area   6   5   1   4   82.6%   5   (4)     Memberships   62   60   60   -   0.0%   63   (3)     Insurance   258   314   356   (42)   -13.4%   499   (143)     Total Operating Expense   20,663   22,326   21,584   741   3.3%   23,669   (2,085)     Other Expense   -   -   -   n.a.   -   -   -     Interest Expense   -   -   -   n.a.   -   -   -     Other Expense   0   -   -   n.a.   -   -   -     Other Expense   0   -   -   n.a.   -   -   -     Other Expense   0   -   -   n.a.   -   -   -     Total Other Expenses   <                                                                                                                                                                                                                                                                                                                                                                                                                                                                                                                                                                                                                                                                                                                                                                                                                                                                                                                                                                                                                         | -7.49       |
| Design Review Board     246     285     246     39     13.8%     285     (39)       Common Consumption Area     6     5     1     4     82.6%     5     (4)       Memberships     62     60     60     -     0.0%     63     (3)       Insurance     258     314     356     (42)     -13.4%     499     (143)       Total Operating Expense     20,663     22,326     21,584     741     3.3%     23,669     (2,085)       Other Expense     -     -     -     n.a.     -     -     -       Interest Expense     -     -     -     n.a.     -     -     -       Depreciation     1,430     1,560     1,670     (110)     -7.1%     1,560     110       Property Taxes     26     32     26     6     18.8%     32     (6)       Other Expense     0     -     -     n.a.     -     -     -     -     -     -     - <td>-7.69</td>                                                                                                                                                                                                                                                                                                                                                                                                                                                                                                                                                                                                                                                                                                                                                                                                                                                                                          | -7.69       |
| Common Consumption Area     6     5     1     4     82.6%     5     (4)       Memberships     62     60     60     -     0.0%     63     (3)       Insurance     258     314     356     (42)     -13.4%     499     (143)       Total Operating Expense     20,663     22,326     21,584     741     3.3%     23,669     (2,085)       Other Expense     -     -     n.a.     -     -     -       Interest Expense     -     -     0     -     -     0.8%     32     (6)       Other Expense     -     -     -     -     -     -     -     -       Depreciation     1,430     1,560     1,670     (110)     -7.1%     1,560     110       Property Taxes     26     32     26     6     18.8%     32     (6)       Other Expense     0     -     -     n.a.     -     -     -     -     -     -     - <td>-16.09</td>                                                                                                                                                                                                                                                                                                                                                                                                                                                                                                                                                                                                                                                                                                                                                                                                                                                                                                      | -16.09      |
| Memberships     62     60     60     -     0.0%     63     (3)       Insurance     258     314     356     (42)     -13.4%     499     (143)       Total Operating Expense     20,663     22,326     21,584     741     3.3%     23,669     (2,085)       Other Expense     -     -     n.a.     -     -       Depreciation     1,430     1,560     1,670     (110)     -7.1%     1,560     110       Property Taxes     26     32     26     6     18.8%     32     (6)       Other Expense     0     -     -     n.a.     -     -       Total Other Expenses     1,456     1,592     1,696     (104)     -6.5%     1,592     104       Total Other Expense     22,119     23,918     23,280     638     2.7%     25,261     (1,981)       Met Income/(Loss) Before Capital     Used Income/(Loss) Before Capital     Used Income/(Loss)     Used Income/(Loss)     Used Income/(Loss)     Used Income/(Loss)     Used Income/                                                                                                                                                                                                                                                                                                                                                                                                                                                                                                                                                                                                                                                                                                                                                                                             | -475.9%     |
| Insurance     258     314     356     (42)     -13.4%     499     (143)       Total Operating Expense     20,663     22,326     21,584     741     3.3%     23,669     (2,085)       Other Expense                                                                                                                                                                                                                                                                                                                                                                                                                                                                                                                                                                                                                                                                                                                                                                                                                                                                                                                                                                                                                                                                                                                                                                                                                                                                                                                                                                                                                                                                                                                          | -5.0%       |
| Total Operating Expense     20,663     22,326     21,584     741     3.3%     23,669     (2,085)       Other Expense     -     -     -     n.a.     -     -       Depreciation     1,430     1,560     1,670     (110)     -7.1%     1,560     110       Property Taxes     26     32     26     6     18.8%     32     (6)       Other Expense     0     -     -     n.a.     -     -       Total Other Expenses     1,456     1,592     1,696     (104)     -6.5%     1,592     104       Total Other Expense     22,119     23,918     23,280     638     2.7%     25,261     (1,981)       Let Income/(Loss) Before Capital     -     -     -     -     -     -     -     -     -     -     -     -     -     -     -     -     -     -     -     -     -     -     -     -     -     -     -     -     -     -     -                                                                                                                                                                                                                                                                                                                                                                                                                                                                                                                                                                                                                                                                                                                                                                                                                                                                                                   | -40.29      |
| Interest Expense     -     -     -     -     n.a.     -     -     -     n.a.     -     -     -     -     -     n.a.     -     -     -     -     n.a.     -     -     -     n.a.     -     -     n.a.     -     -     -     n.a.     1     0     110     Property Taxes     26     32     26     6     18.8%     32     (6)     110     Property Taxes     26     32     26     6     18.8%     32     (6)     100     Property Taxes     0     -     -     n.a.     -     -     -     -     -     -     -     -     -     -     -     -     -     -     -     -     -     -     -     -     -     -     -     -     -     -     -     -     -     -     -     -     -     -     -     -     -     -     -     -     -     -     -                                                                                                                                                                                                                                                                                                                                                                                                                                                                                                                                                                                                                                                                                                                                                                                                                                                                                                                                                                                           | -40.27      |
| Interest Expense     -     -     -     n.a.     -     -       Depreciation     1,430     1,560     1,670     (110)     -7.1%     1,560     110       Property Taxes     26     32     26     6     18.8%     32     (6)       Other Expense     0     -     -     n.a.     -     -       Total Other Expenses     1,456     1,592     1,696     (104)     -6.5%     1,592     104       otal Expense     22,119     23,918     23,280     638     2.7%     25,261     (1,981)       let Income/(Loss) Before Capital     -     -     -     -     -     -                                                                                                                                                                                                                                                                                                                                                                                                                                                                                                                                                                                                                                                                                                                                                                                                                                                                                                                                                                                                                                                                                                                                                                    |             |
| Depreciation     1,430     1,560     1,670     (110)     -7.1%     1,560     110       Property Taxes     26     32     26     6     18.8%     32     (6)       Other Expense     0     -     -     n.a.     -     -       Total Other Expenses     1,456     1,592     1,696     (104)     -6.5%     1,592     104       Fortal Expense     22,119     23,918     23,280     638     2.7%     25,261     (1,981)       Net Income/(Loss) Before Capital                                                                                                                                                                                                                                                                                                                                                                                                                                                                                                                                                                                                                                                                                                                                                                                                                                                                                                                                                                                                                                                                                                                                                                                                                                                                    |             |
| Property Taxes<br>Other Expense     26<br>0     32     26<br>0     6     18.8%<br>n.a.     32     (6)       Total Other Expenses     1,456     1,592     1,696     (104)     -6.5%     1,592     104       Total Expense     22,119     23,918     23,280     638     2.7%     25,261     (1,981)       Net Income/(Loss) Before Capital     Image: Capital | n.a.        |
| Other Expense<br>Total Other Expenses     0     -     n.a.     -     n.a.     -       Total Other Expenses     1,456     1,592     1,696     (104)     -6.5%     1,592     104       Total Expense     22,119     23,918     23,280     638     2.7%     25,261     (1,981)       Net Income/(Loss) Before Capital     -     -     -     -     -     -     -     -     -     -     -     -     -     -     -     -     -     -     -     -     -     -     -     -     -     -     -     -     -     -     -     -     -     -     -     -     -     -     -     -     -     -     -     -     -     -     -     -     -     -     -     -     -     -     -     -     -     -     -     -     -     -     -     -     -     -     -     -     -     -     -     - </td <td>6.69</td>                                                                                                                                                                                                                                                                                                                                                                                                                                                                                                                                                                                                                                                                                                                                                                                                                                                                                                                                       | 6.69        |
| Total Other Expenses     1,456     1,592     1,696     (104)     -6.5%     1,592     104       Total Expense     22,119     23,918     23,280     638     2.7%     25,261     (1,981)       Net Income/(Loss) Before Capital     Income/(Loss)     Effore Capital     Income/(Loss)     Effore Capital     Income/(Loss)     Effore Capital     Income/(Loss)     Income/(Loss) <thincome (loss)<="" th="">     Incom/(Loss)</thincome>                                                                                                                                                                                                                                                                                                                                                                                                                                                                                                                                     | -23.29      |
| Total Expense     22,119     23,918     23,280     638     2.7%     25,261     (1,981)       Net Income/(Loss) Before Capital                                                                                                                                                                                                                                                                                                                                                                                                                                                                                                                                                                                                                                                                                                                                                                                                                                                                                                                                                                                                                                                                                                                                                                                                                                                                                                                                                                                                                                                                                                                                                                                               | n.a.        |
| Net Income/(Loss) Before Capital                                                                                                                                                                                                                                                                                                                                                                                                                                                                                                                                                                                                                                                                                                                                                                                                                                                                                                                                                                                                                                                                                                                                                                                                                                                                                                                                                                                                                                                                                                                                                                                                                                                                                            | 6.19        |
|                                                                                                                                                                                                                                                                                                                                                                                                                                                                                                                                                                                                                                                                                                                                                                                                                                                                                                                                                                                                                                                                                                                                                                                                                                                                                                                                                                                                                                                                                                                                                                                                                                                                                                                             | -8.5%       |
|                                                                                                                                                                                                                                                                                                                                                                                                                                                                                                                                                                                                                                                                                                                                                                                                                                                                                                                                                                                                                                                                                                                                                                                                                                                                                                                                                                                                                                                                                                                                                                                                                                                                                                                             |             |
|                                                                                                                                                                                                                                                                                                                                                                                                                                                                                                                                                                                                                                                                                                                                                                                                                                                                                                                                                                                                                                                                                                                                                                                                                                                                                                                                                                                                                                                                                                                                                                                                                                                                                                                             | -93.8%      |
| Capital Contributions 162 885 1,006 (1,892) -213.6% 0 (1,006)                                                                                                                                                                                                                                                                                                                                                                                                                                                                                                                                                                                                                                                                                                                                                                                                                                                                                                                                                                                                                                                                                                                                                                                                                                                                                                                                                                                                                                                                                                                                                                                                                                                               | -100.09     |
| Vet Income     \$4,881     \$25     \$3,589     \$1,794     7269.5%     \$286     (\$5,316)                                                                                                                                                                                                                                                                                                                                                                                                                                                                                                                                                                                                                                                                                                                                                                                                                                                                                                                                                                                                                                                                                                                                                                                                                                                                                                                                                                                                                                                                                                                                                                                                                                 | -148.19     |