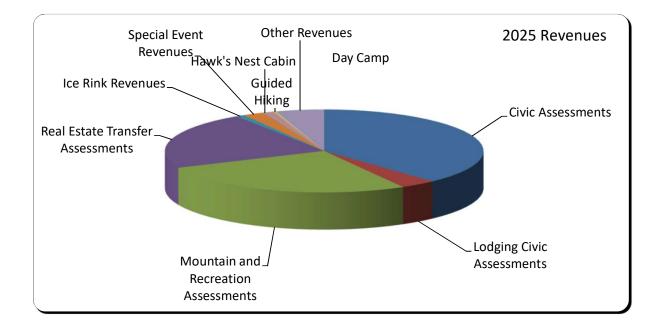

## BEAVER CREEK RESORT COMPANY OF COLORADO Statement of Operations (in thousands) Fiscal Year 2023 Actual, Fiscal Year 2024 Budget and Actual, and Proposed Fiscal Year 2025 Budget

| Expense     Image: Superse                                                                                                                                                                                                                                                                                                                                                                                                                                                                        | %<br>Change |
|-----------------------------------------------------------------------------------------------------------------------------------------------------------------------------------------------------------------------------------------------------------------------------------------------------------------------------------------------------------------------------------------------------------------------------------------------------------------------------------------------------------------------------------------------------------------------------------------------------------------------------------------------------------------------------------------------------------------------------------------------------------------------------------------------------------------------------------------------------------------------------------------------------------------------------------------------------------------------------------------------------------------------------------------------------------------------------------------------------------------------------------------------------------------------------------------------------------------------------------------------------------------------------------------------------------------------------------------------------------------------------------------------------------------------------------------------------------------------------------------------------------------------------------------------------------------------------------------------------------------------------------------------------------------------------------------------------------------------------|-------------|
| Common Assessments     S0     S0     S0     S0     S0     A     S0     S0       Cwic Assessments     9.27     879     9.21     42     4.48     9.27     6       Mountain & Recreation Assessments     6.661     6.102     6.905     803     13.2%     6.794     (110)       Real Estate Transfer Assessments     7.742     5.293     7.257     1.963     37.1%     5.708     (112)       Design Revew board Fees     70     78     53     (22)     -57.2%     110     (12)       Special Events     883     1.471     620     (852)     -57.2%     110     (12)       Special Events     883     1.471     620     (852)     -57.9%     10     (12)       Special Events     -     -     11     15     64     126.2%     15       Guided Hiking     -     -     -     10     -2.5%     0     (39)       Total Revenue     27,162     24,828     27,876     3,048     12.3%                                                                                                                                                                                                                                                                                                                                                                                                                                                                                                                                                                                                                                                                                                                                                                                                                                                  |             |
| Civic Assessments     9,866     9,240     9,747     407     44%     9,722     (4)       Lodging Civic Assessments     6,421     6,102     6,905     803     13,2%     6,774     (110)       Real Estate Transfer Assessments     7,742     5,293     7,257     1,963     37,1%     5,708     (1149)       Ice Rink Revenues     218     220     249     29     13,1%     5,708     (122)       Design Review Board Fees     70     78     53     (25)     3,7,7%     5,708     (12)       Special Events     833     1,471     620     (852)     -5,79%     562     (58)       Guided Hiking     -     -     51     51     n.a.     76     25       Paid Parking     24     51     115     64     126,2%     22     (93)       Interest and Other Income     823     1,230     1,555     35.26     1,037     (548)       Capital Contributions     0     40     39     11     -2.5%     0                                                                                                                                                                                                                                                                                                                                                                                                                                                                                                                                                                                                                                                                                                                                                                                                                                   | n.a.        |
| Lodging Civic Assessments   927   879   921   42   4.8%   922   6     Mountain & Recreation Assessments   7,742   5,293   7,257   1,963   37.1%   5,708   (110)     Real Estate Transfer Assessments   7,742   5,293   7,257   1,963   37.1%   5,708   (12)     Business Licenses   128   124   121   (3)   -228   110   (12)     Special Events   883   1,471   620   (852)   -57.2%   562   (58)     Basiness Licenses   128   124   121   (3)   -228   110   (12)     Special Events   883   1,471   620   (852)   -57.2%   562   (58)     Day Camp   -   -   51   1   n.a.   76   25     Guided Hiking   -   -   51   151   n.a.   76   25     Capital Contributions   0   40   39   (1)   -2.5%   0   (39)     Total Revenue   27,162   24,828   27,876   3,048   <                                                                                                                                                                                                                                                                                                                                                                                                                                                                                                                                                                                                                                                                                                                                                                                                                                                                                                                                                    | 0.0%        |
| Momintain & Recreation Assessments     6,461     6,102     6,905     803     31.2%     6,794     (110)       Real Estate Transfer Assessments     7,742     5,293     7,257     1,963     37.1%     5,708     (1,549)       Lee Rink Revenues     218     220     249     29     31.1%     5,708     (2)       Design Review Board Fees     70     78     53     (2)     -3.79%     562     (58)       Distiness Licenses     128     124     121     (3)     -2.2%     78     25       Guided Hiking     -     -     151     1     n.a.     66     43       Day Camp     -     -     51     51     n.a.     76     25       Paid Parking     24     51     115     64     12.62%     22     (93)       Interest and Other Income     823     1,230     1,585     355     28.8%     1,037       Capital Contributions     0     40     39     (1)     -     n.a.     561 <t< td=""><td>0.7%</td></t<>                                                                                                                                                                                                                                                                                                                                                                                                                                                                                                                                                                                                                                                                                                                                                                                                                       | 0.7%        |
| Real Estate Transfer Assessments   7,742   5,293   7,257   1,963   37,1%   5,708   (1,549)     tce Rink Revenues   218   220   249   29   13,1%   5,708   (1,549)     Design Review Board Fees   70   78   53   (25)   32.0%   78   25     Business Licenses   128   124   121   (3)   -2,2%   110   (12)     Special Events   883   1,471   620   (852)   -5.79%   562   (58)     Business Licenses   10   -   -   191   n.a.   76   25     Paid Parking   -   -   51   51   n.a.   76   25     Paid Parking   24   51   115   54   126,2%   22   (93)     Interest and Other Income   233   1,230   1,585   355   28.8%   10,037   (548)     Capital Contributions   0   0   39   (1)   -2.5%   0   (39)     total Revenue   27,162   24,828   27,876   3,048   12                                                                                                                                                                                                                                                                                                                                                                                                                                                                                                                                                                                                                                                                                                                                                                                                                                                                                                                                                        | -1.6%       |
| Incerning Review Board Fees   70   78   53   (25)   33.1%   220   (29)     Design Review Board Fees   70   78   53   (25)   32.0%   78   25     Business Licenses   128   124   121   (3)   -2.2%   110   (12)     Special Events   883   1,471   620   (852)   -57.9%   562   (58)     Hawk's Next Cabin   -   -   191   191   n.a.   206   15     Guided Hiking   -   -   51   51   n.a.   70   73   (54)     Capital Contributions   0   40   39   (1)   -2.5%   0   (39)     Total Revenue   27,162   24,828   27,876   3,048   12.3%   25,547   (2,329)     Spectand Coher Income   823   1,230   1,585   3,048   12.3%   22,547   (2,329)     Spectand Coher Income   27,162   24,828   27,876   3,048   12.3%   22,5547   (2,329)     Spectand Coher Income   3,526   3,972                                                                                                                                                                                                                                                                                                                                                                                                                                                                                                                                                                                                                                                                                                                                                                                                                                                                                                                                          | -21.3%      |
| Design Review Board Fees     70     78     53     (25)     -32.0%     78     rsf       Business Licenses     128     124     121     (3)     -2.2%     110     (12)       Special Events     883     1,471     620     (852)     -5.7%     150     (12)       Hawk's Nest Cabin     -     -     191     191     n.a.     66     43       Day Camp     -     -     51     51     n.a.     76     25       Paid Parking     24     51     115     64     12.6.2%     22     (93)       Interest and Other Income     823     1,230     1,585     355     28.8%     1,037     (548)       Capital Contributions     0     40     39     (11)     -2.5%     0     (39)       ford Revenue     27,162     24,828     27,876     3,048     12.3%     25,547     (2,329)       ford     5.5     22.266     (26)     -1.2%     24,972     (206)       Economic Dev                                                                                                                                                                                                                                                                                                                                                                                                                                                                                                                                                                                                                                                                                                                                                                                                                                                                  | -11.59      |
| Busines Licenses     128     124     121     (a)     2.2%     110     (12)       Special Events     883     1,471     620     (852)     -57.9%     562     (58)       Day Camp     -     -     23     23     n.a.     66     43       Day Camp     -     -     191     191     n.a.     76     25       Paid Parking     24     51     115     64     126.2%     22     (93)       Interest and Other Income     823     1,230     1,585     355     28.8%     10.37     (548)       Capital Contributions     0     40     39     (1)     -2.5%     0     (39)       Contal Revenue     27,162     24.828     27.876     3,048     12.3%     2,547     (2,329)       Contal Revenue     1,746     2,240     2,266     (26)     -1.2%     2,472     (206)       Contributions     -     -     -     n.a.     451     (484)       Actinitas and Events                                                                                                                                                                                                                                                                                                                                                                                                                                                                                                                                                                                                                                                                                                                                                                                                                                                                       | 47.1%       |
| Special Events   883   1,471   620   (852)   -57.9%   562   (58)     Hawk's Nest Cabin   -   -   23   23   n.a.   66   43     Guided Hiking   -   -   191   191   n.a.   76   25     Paid Parking   24   51   115   66   126.2%   22   (93)     Interest and Other Income   823   1,230   1,585   355   28.8%   1,037   (548)     Capital Contributions   0   0   39   (1)   -2.5%   0   (39)     Total Revenue   27,162   24,828   27,876   3,048   12.3%   25,547   (2,329)     Total Revenue   27,162   24,828   27,876   3,048   12.3%   25,547   (2,329)     Construct Development   -   -   -   n.a.   484   (484)     Activations   -   -   -   n.a.   261   (261)   1.23   2256   590     Village Support   -   -   -   n.a.   261   <                                                                                                                                                                                                                                                                                                                                                                                                                                                                                                                                                                                                                                                                                                                                                                                                                                                                                                                                                                              | -9.89       |
| Hawk's Nest Cabin   -   -   23   22   n.a.   66   43     Day Camp   -   -   191   191   n.a.   76   25     Paid Parking   24   51   115   64   126.2%   22   (93)     Interest and Other Income   823   1,230   1,585   355   28.8%   10.377   (548)     Capital Contributions   0   40   39   (1)   -2.5%   0   (39)     otal Revenue   27,162   24,828   27,876   3,048   12.3%   25,547   (2,329)     venue   27,162   24,828   27,876   3,048   12.3%   25,547   (2,329)     otal Revenue   27,162   24,828   27,876   3,048   12.3%   25,547   (2,329)     venue   27,162   24,828   27,876   1,048   1.3   1.6   1.5     Administration   1,746   2,240   2,266   (26)   -1.2%   2,472   (206)     Kativations   -   -   -   n.a.   561   (561) </td <td></td>                                                                                                                                                                                                                                                                                                                                                                                                                                                                                                                                                                                                                                                                                                                                                                                                                                                                                                                                                        |             |
| Day Camp     -     -     191     191     n.a.     76     25       Guided Hiking     -     -     51     51     n.a.     76     25       Paid Parking     24     51     115     64     126.2%     22     (93)       Interest and Other income     823     1,230     1,585     355     28.8%     1,037     (548)       Capital Contributions     0     40     39     (1)     -2.5%     0     (39)       otal Revenue     27,162     24,828     27,876     3,048     12.3%     25,547     (2,329)       xense     -     -     -     -     n.a.     484     (484)       Activations     -     -     -     n.a.     261     (261)       Village Support     -     -     -     n.a.     261     (261)       Hawk's Nest Cabin     -     -     235     (235)     n.a.     261     (261)       Uiar Center     -     6     1,550                                                                                                                                                                                                                                                                                                                                                                                                                                                                                                                                                                                                                                                                                                                                                                                                                                                                                                     | -9.4%       |
| Guided Hiking     -     -     51     51     n.a.     76     25       Paid Parking     24     51     115     64     126.2%     22     (93)       Interest and Other Income     82.3     1,230     1,585     355     28.8%     1,037     (548)       Capital Contributions     0     40     39     (1)     -2.5%     0     (39)       otal Revenue     27,162     24,828     27,876     3,048     12.3%     25,547     (2,329)       Spense     -     -     -     n.a.     484     (484)       Activities and Events     3,526     3,972     2,846     1,125     23.3%     2,256     590       Activations     -     -     -     n.a.     261     (3)       Village Support     -     -     -     n.a.     261     (261)       Hawk's Nest Cabin     -     -     255     (239)     -2.5%     (11)       Guided Hiking Center     -     -     -                                                                                                                                                                                                                                                                                                                                                                                                                                                                                                                                                                                                                                                                                                                                                                                                                                                                                | 186.69      |
| Paid Parking     24     51     115     64     126.2%     22     (93)       Interest and Other Income     823     1,230     1,585     355     28.8%     1,037     (548)       Capital Contributions     0     40     39     (1)     -2.5%     0     (33)       total Revenue     27,162     24,828     27,876     3,048     12.3%     25,547     (2,329)       total Revenue     27,162     24,828     27,876     3,048     12.3%     2,565     (2,329)       total Revenue     27,162     24,826     2,266     (26)     -1.2%     2,472     (206)       Economic Development     -     -     -     n.a.     561     (561)       Viliage Support     -     -     -     n.a.     261     (261)       Hawk's Nest Cabin     -     -     264     (264)     n.a.     263     (36)       Guided Hiking Center     -     -     94     (94)     n.a.     103     (9)       Vila                                                                                                                                                                                                                                                                                                                                                                                                                                                                                                                                                                                                                                                                                                                                                                                                                                                     | 7.79        |
| Interest and Other Income<br>Capital Contributions     823<br>0     1,230<br>40     1,585<br>39     355<br>355     28.8%<br>28.8%     1,037<br>(39)     (549)<br>(39)       cotal Revenue     27,162     24,828     27,876     3,048     12.3%     25,547     (2,329)       spense                                                                                                                                                                                                                                                                                                                                                                                                                                                                                                                                                                                                                                                                                                                                                                                                                                                                                                                                                                                                                                                                                                                                                                                                                                                                                                                                                                                                                                          | 48.6%       |
| Capital Contributions     0     40     39     (1)     -2.5%     0     (39)       cotal Revenue     27,162     24,828     27,876     3,048     12.3%     25,547     (2,329)       spense     Administration     1,746     2,240     2,266     (26)     -1.2%     2,472     (206)       Administration     -     -     -     n.a.     484     (484)       Activities and Events     3,526     3,972     2,846     1,125     28.3%     2,256     590       Activations     -     -     -     n.a.     261     (261)       Hawk's Nest Cabin     -     -     -     n.a.     261     3       Day Camp     -     -     264     (264)     n.a.     103     (9)       Vilac Center     -     -     -     94     (94)     n.a.     103     (9)       Vilac Catenter     1,666     1.590     1,625     42     42     4331     17ransportation     2,742     2,968                                                                                                                                                                                                                                                                                                                                                                                                                                                                                                                                                                                                                                                                                                                                                                                                                                                                     | -81.09      |
| Ortal Revenue     27,162     24,828     27,876     3,048     12.3%     25,547     (2,329)       Spense     Operating Expense     Administration     1,746     2,240     2,266     (26)     -1.2%     2,472     (206)       Economic Development     -     -     -     n.a.     484     (484)       Activities and Events     3,526     3,972     2,846     1,125     28.3%     2,256     590       Activations     -     -     n.a.     261     (561)       Village Support     -     -     -     n.a.     261     3       Day Camp     -     -     235     (235)     n.a.     246     (11)       Guided Hiking Center     -     -     94     (94)     n.a.     103     (9)       Vilar Center     1,664     1,590     1,629     (39)     -2.5%     1,625     4       Professional Services     287     255     297     (42)     -16.4%     3,544     (24)       Proper                                                                                                                                                                                                                                                                                                                                                                                                                                                                                                                                                                                                                                                                                                                                                                                                                                                     | 34.6%       |
| Operating Expense<br>Administration     1,746     2,240     2,266     (26)     -1.2%     2,472     (206)       Economic Development     -     -     -     -     n.a.     484     (484)       Activities and Events     3,526     3,972     2,846     1,125     28.3%     2,256     590       Activities and Events     3,526     3,972     2,846     1,125     28.3%     2,256     590       Activities and Events     3,526     3,972     2,846     1,125     28.3%     2,256     590       Activities and Events     -     -     -     n.a.     261     (261)     3       Day Camp     -     -     94     (94)     n.a.     103     (9)       Vilar Center     1,664     1,590     1,629     (39)     -2.5%     1,625     4       Professional Services     287     255     297     (42)     -16.4%     255     42       Marketing     3,470     3,515     3,200     205     5.7%     3,6                                                                                                                                                                                                                                                                                                                                                                                                                                                                                                                                                                                                                                                                                                                                                                                                                                 | -100.09     |
| Operating Expense     Administration     1,746     2,240     2,266     (26)     -1.2%     2,472     (206)       Economic Development     -     -     -     n.a.     484     (484)       Activities and Events     3,526     3,972     2,846     1,125     28.3%     2,256     590       Activations     -     -     -     n.a.     561     (561)       Village Support     -     -     -     n.a.     261     (261)       Bay Camp     -     -     235     (235)     n.a.     246     (11)       Guided Hiking Center     1,664     1,590     1,629     (39)     -2.5%     1,625     4       Professional Services     287     255     297     (42)     -16.4%     255     42       Marketing     3,470     3,538     3,451     87     2.4%     3,882     (431)       Transportation     2,742     2,968     3,169     (201)     -6.8%     3,240     (71)       Propert                                                                                                                                                                                                                                                                                                                                                                                                                                                                                                                                                                                                                                                                                                                                                                                                                                                     | -8.4%       |
| Operating Expense     Administration     1,746     2,240     2,266     (26)     -1.2%     2,472     (206)       Economic Development     -     -     -     n.a.     484     (484)       Activities and Events     3,526     3,972     2,846     1,125     28.3%     2,256     590       Activations     -     -     -     n.a.     561     (561)       Village Support     -     -     -     n.a.     261     (261)     3       Day Camp     -     -     235     (235)     n.a.     246     (11)       Guided Hiking Center     1,664     1,590     1,629     (39)     -2.5%     1,625     4       Professional Services     287     255     297     (42)     -16.4%     255     42       Marketing     3,470     3,538     3,451     87     2.4%     3,882     (431)       Transportation     2,742     2,968     3,169     (201)     -6.8%     3,240     (71)                                                                                                                                                                                                                                                                                                                                                                                                                                                                                                                                                                                                                                                                                                                                                                                                                                                             |             |
| Administration   1,746   2,240   2,266   (26)   -1.2%   2,472   (206)     Economic Development   -   -   -   -   n.a.   484   (484)     Activities and Events   3,526   3,972   2,846   1,125   28.3%   2,256   590     Activities and Events   3,526   3,972   2,846   1,125   28.3%   2,256   590     Activities and Events   3,526   3,972   2,846   1,125   28.3%   2,256   590     Addities and Events   -   -   -   n.a.   261   (261)     Hawk's Nest Cabin   -   -   264   (264)   n.a.   2661   (11)     Guided Hiking Center   -   -   94   (94)   n.a.   103   (9)     Viar Center   1,664   1,590   1,629   (39)   -2.5%   1,625   42     Marketing   3,470   3,538   3,451   87   2.4%   3,882   (431)     Property Maintenance   3,374   3,515   3,290   225   6.4%                                                                                                                                                                                                                                                                                                                                                                                                                                                                                                                                                                                                                                                                                                                                                                                                                                                                                                                                           |             |
| Economic Development   -   -   -   n.a.   484   (484)     Activities and Events   3,526   3,972   2,846   1,125   28.3%   2,256   590     Activations   -   -   -   n.a.   561   (561)     Village Support   -   -   -   n.a.   261   (261)     Hawk's Nest Cabin   -   -   235   (235)   n.a.   246   (11)     Guided Hiking Center   -   -   94   (94)   n.a.   103   (9)     Vilar Center   1,664   1,590   1,629   (39)   -2.5%   1,625   4     Professional Services   2,87   2,55   297   (42)   -16.4%   255   42     Marketing   3,374   3,515   3,290   225   6.4%   3,534   (244)     Public Safety   3,282   3,585   3,380   205   5.7%   3,637   (257)     Design Review Board   246   285   246   39   13.8%   285   (39)     Common C                                                                                                                                                                                                                                                                                                                                                                                                                                                                                                                                                                                                                                                                                                                                                                                                                                                                                                                                                                         | -9.19       |
| Activities and Events   3,526   3,972   2,846   1,125   28.3%   2,256   590     Activations   -   -   -   n.a.   561   (561)     Village Support   -   -   -   n.a.   261   (261)     Hawk's Nest Cabin   -   -   235   (235)   n.a.   246   (11)     Guided Hiking Center   -   -   94   (94)   n.a.   103   (9)     Vila Center   1,664   1,550   1,629   (39)   -2.5%   1,625   4     Professional Services   287   255   297   (42)   -16.4%   255   42     Marketing   3,470   3,538   3,451   87   2.4%   3,882   (431)     Transportation   2,742   2,968   3,169   (201)   -6.8%   3,240   (71)     Property Maintenance   3,374   3,515   3,290   225   6.4%   3,534   (244)     Public Safety   3,282   3,585   3,380   205   5.7%   3,637   (257)                                                                                                                                                                                                                                                                                                                                                                                                                                                                                                                                                                                                                                                                                                                                                                                                                                                                                                                                                                |             |
| Activations   -   -   -   n.a.   561   (561)     Willage Support   -   -   -   n.a.   261   (261)     Hawk's Nest Cabin   -   -   264   (264)   n.a.   266   (11)     Day Camp   -   -   235   (235)   n.a.   246   (11)     Guided Hiking Center   -   -   94   (94)   n.a.   103   (9)     Vilar Center   1,664   1,590   1,629   (39)   -2.5%   1,625   4     Professional Services   287   255   297   (42)   -16.4%   255   42     Marketing   3,470   3,538   3,451   87   2.4%   3,882   (431)     Transportation   2,742   2,968   3,169   (201)   -6.8%   3,240   (71)     Professional Services   3,374   3,515   3,280   225   6.4%   3,534   (244)     Public Safety   3,282   3,585   3,380   205   5.7%   3,637   (257)                                                                                                                                                                                                                                                                                                                                                                                                                                                                                                                                                                                                                                                                                                                                                                                                                                                                                                                                                                                       | n.a.        |
| Village Support   -   -   -   n.a.   261   (261)     Hawk's Nest Cabin   -   -   264   (264)   n.a.   261   3     Day Camp   -   -   235   (235)   n.a.   246   (11)     Guided Hiking Center   -   -   94   (94)   n.a.   103   (9)     Vilar Center   1,664   1,590   1,629   (39)   -2.5%   1,625   4     Professional Services   287   255   297   (42)   -16.4%   255   42     Marketing   3,470   3,538   3,451   87   2.4%   3,882   (431)     Propersyntation   2,742   2,968   3,169   (201)   -6.8%   3,240   (71)     Property Maintenance   3,374   3,515   3,290   225   6.4%   3,534   (244)     Public Safety   3,282   3,585   3,380   205   5.7%   3,637   (257)     Design Review Board   246   285   246   39   13.8%   285   (41) </td <td>20.79</td>                                                                                                                                                                                                                                                                                                                                                                                                                                                                                                                                                                                                                                                                                                                                                                                                                                                                                                                                                   | 20.79       |
| Hawk's Nest Cabin   -   -   264   (264)   n.a.   261   3     Day Camp   -   -   235   (235)   n.a.   246   (11)     Guided Hiking Center   -   -   94   (94)   n.a.   103   (9)     Vilar Center   1,664   1,590   1,629   (39)   -2.5%   1,625   4     Professional Services   287   255   297   (42)   -16.4%   255   42     Marketing   3,470   3,538   3,169   (201)   -6.8%   3,240   (71)     Property Maintenance   3,374   3,515   3,290   225   6.4%   3,534   (244)     Public Safety   3,282   3,585   3,380   205   5.7%   3,637   (257)     Design Review Board   246   285   246   39   13.8%   285   (39)     Common Consumption Area   6   5   1   4   82.6%   5   (4)     Memberships   62   60   60   -   0.0%   63   (3                                                                                                                                                                                                                                                                                                                                                                                                                                                                                                                                                                                                                                                                                                                                                                                                                                                                                                                                                                                  | n.a.        |
| Day Camp     -     -     235     (235)     n.a.     246     (11)       Guided Hiking Center     -     -     94     (94)     n.a.     103     (9)       Vilar Center     1,664     1,590     1,629     (39)     -2.5%     1,625     4       Professional Services     287     255     297     (42)     -16.4%     255     42       Marketing     3,470     3,538     3,451     87     2.4%     3,882     (431)       Transportation     2,742     2,968     3,169     (201)     -6.8%     3,240     (71)       Property Maintenance     3,374     3,515     3,290     225     6.4%     3,533     (244)       Public Safety     3,282     3,585     2,46     39     13.8%     285     (39)       Common Consumption Area     6     5     1     4     82.6%     5     (4)       Memberships     62     60     60     -     0.0%     63     (3)                                                                                                                                                                                                                                                                                                                                                                                                                                                                                                                                                                                                                                                                                                                                                                                                                                                                                 | n.a.        |
| Guided Hiking Center   -   -   94   (94)   n.a.   103   (9)     Vilar Center   1,664   1,590   1,629   (39)   -2.5%   1,625   4     Professional Services   287   255   297   (42)   -16.4%   255   42     Marketing   3,470   3,538   3,451   87   2.4%   3,882   (431)     Transportation   2,742   2,968   3,169   (201)   -6.8%   3,240   (71)     Property Maintenance   3,374   3,515   3,290   225   6.4%   3,534   (244)     Public Safety   3,282   3,585   3,380   205   5.7%   3,637   (257)     Design Review Board   246   285   246   39   13.8%   285   (39)     Common Consumption Area   6   5   1   4   82.6%   5   (4)     Memberships   62   60   60   -   0.0%   63   (3)     Insurance   258   314   356   (42)   -13.4%   499 <td>1.29</td>                                                                                                                                                                                                                                                                                                                                                                                                                                                                                                                                                                                                                                                                                                                                                                                                                                                                                                                                                          | 1.29        |
| Vilar Center   1,664   1,590   1,629   (39)   -2.5%   1,625   4     Professional Services   287   255   297   (42)   -16.4%   255   42     Marketing   3,470   3,538   3,451   87   2.4%   3,882   (431)     Transportation   2,742   2,968   3,169   (201)   -6.8%   3,240   (71)     Property Maintenance   3,374   3,515   3,290   225   6.4%   3,534   (244)     Public Safety   3,282   3,585   3,380   205   5.7%   3,637   (257)     Design Review Board   246   285   246   39   13.8%   285   (39)     Common Consumption Area   6   5   1   4   82.6%   5   (4)     Memberships   62   60   60   -   0.0%   63   (3)     Insurance   258   314   356   (42)   -13.4%   499   (143)     Total Operating Expense   -   -   -   n.a.   -   - <td>-4.7%</td>                                                                                                                                                                                                                                                                                                                                                                                                                                                                                                                                                                                                                                                                                                                                                                                                                                                                                                                                                          | -4.7%       |
| Professional Services     287     255     297     (42)     -16.4%     255     42       Marketing     3,470     3,538     3,451     87     2.4%     3,882     (431)       Transportation     2,742     2,968     3,169     (201)     -6.8%     3,240     (71)       Property Maintenance     3,374     3,515     3,290     225     6.4%     3,534     (244)       Public Safety     3,282     3,585     3,380     205     5.7%     3,637     (257)       Design Review Board     246     285     246     39     13.8%     285     (39)       Common Consumption Area     6     5     1     4     82.6%     5     (4)       Memberships     62     60     60     -     0.0%     63     (3)       Insurance     258     314     356     (42)     -13.4%     499     (143)       Total Operating Expense     -     -     -     n.a.     -     -       Interest                                                                                                                                                                                                                                                                                                                                                                                                                                                                                                                                                                                                                                                                                                                                                                                                                                                                  | -9.4%       |
| Marketing   3,470   3,538   3,451   87   2.4%   3,882   (431)     Transportation   2,742   2,968   3,169   (201)   -6.8%   3,240   (71)     Property Maintenance   3,374   3,515   3,290   225   6.4%   3,534   (244)     Public Safety   3,282   3,585   3,380   205   5.7%   3,637   (257)     Design Review Board   246   285   246   39   13.8%   285   (39)     Common Consumption Area   6   5   1   4   82.6%   5   (4)     Memberships   62   60   60   -   0.0%   63   (3)     Insurance   258   314   356   (42)   -13.4%   499   (143)     Total Operating Expense   -   -   -   n.a.   -   -     Interest Expense   -   -   -   n.a.   -   -   -     Other Expense   0   -   -   n.a.   -   -   -   -  O                                                                                                                                                                                                                                                                                                                                                                                                                                                                                                                                                                                                                                                                                                                                                                                                                                                                                                                                                                                                        | 0.29        |
| Transportation   2,742   2,968   3,169   (201)   -6.8%   3,240   (71)     Property Maintenance   3,374   3,515   3,290   225   6.4%   3,534   (244)     Public Safety   3,282   3,585   3,380   205   5.7%   3,637   (257)     Design Review Board   246   285   246   39   13.8%   285   (39)     Common Consumption Area   6   5   1   4   82.6%   5   (4)     Memberships   62   60   60   -   0.0%   63   (3)     Insurance   258   314   356   (42)   -13.4%   499   (143)     Total Operating Expense   20,663   22,326   21,584   741   3.3%   23,669   (2,085)     Other Expense   -   -   -   n.a.   -   -   -   -   -   -   -   -   -   -   -   -   -   -   -   -   -   -   -   -   -   -   -   -                                                                                                                                                                                                                                                                                                                                                                                                                                                                                                                                                                                                                                                                                                                                                                                                                                                                                                                                                                                                                 | 14.39       |
| Property Maintenance   3,374   3,515   3,290   225   6.4%   3,534   (244)     Public Safety   3,282   3,585   3,380   205   5.7%   3,637   (257)     Design Review Board   246   285   246   39   13.8%   285   (39)     Common Consumption Area   6   5   1   4   82.6%   5   (4)     Memberships   62   60   60   -   0.0%   63   (3)     Insurance   258   314   356   (42)   -13.4%   499   (143)     Total Operating Expense   20,663   22,326   21,584   741   3.3%   23,669   (2,085)     Other Expense   -   -   -   n.a.   -   -   -     Interest Expense   -   -   -   n.a.   -   -   -     Other Expense   0   -   -   n.a.   -   -   -   -   -   -     Other Expense   0   -   -   -   n.a.   -                                                                                                                                                                                                                                                                                                                                                                                                                                                                                                                                                                                                                                                                                                                                                                                                                                                                                                                                                                                                                 | -12.5%      |
| Property Maintenance   3,374   3,515   3,290   225   6.4%   3,534   (244)     Public Safety   3,282   3,585   3,380   205   5.7%   3,637   (257)     Design Review Board   246   285   246   39   13.8%   285   (39)     Common Consumption Area   6   5   1   4   82.6%   5   (4)     Memberships   62   60   60   -   0.0%   63   (3)     Insurance   258   314   356   (42)   -13.4%   499   (143)     Total Operating Expense   20,663   22,326   21,584   741   3.3%   23,669   (2,085)     Other Expense   -   -   -   n.a.   -   -   -     Interest Expense   -   -   -   n.a.   -   -   -     Other Expense   0   -   -   n.a.   -   -   -   -   -   -     Other Expense   0   -   -   n.a.   -   -                                                                                                                                                                                                                                                                                                                                                                                                                                                                                                                                                                                                                                                                                                                                                                                                                                                                                                                                                                                                                 | -2.29       |
| Public Safety   3,282   3,585   3,380   205   5.7%   3,637   (257)     Design Review Board   246   285   246   39   13.8%   285   (39)     Common Consumption Area   6   5   1   4   82.6%   5   (4)     Memberships   62   60   60   -   0.0%   63   (3)     Insurance   258   314   356   (42)   -13.4%   499   (143)     Total Operating Expense   20,663   22,326   21,584   741   3.3%   23,669   (2,085)     Other Expense   -   -   -   n.a.   -   -   -     Interest Expense   -   -   -   n.a.   -   -   -     Other Expense   0   -   -   n.a.   -   -   -     Other Expense   0   -   -   n.a.   -   -   -     Other Expense   0   -   -   n.a.   -   -   -     Total Other Expenses   <                                                                                                                                                                                                                                                                                                                                                                                                                                                                                                                                                                                                                                                                                                                                                                                                                                                                                                                                                                                                                         | -7.49       |
| Design Review Board     246     285     246     39     13.8%     285     (39)       Common Consumption Area     6     5     1     4     82.6%     5     (4)       Memberships     62     60     60     -     0.0%     63     (3)       Insurance     258     314     356     (42)     -13.4%     499     (143)       Total Operating Expense     20,663     22,326     21,584     741     3.3%     23,669     (2,085)       Other Expense     -     -     -     n.a.     -     -     -       Interest Expense     -     -     -     n.a.     -     -     -       Depreciation     1,430     1,560     1,670     (110)     -7.1%     1,560     110       Property Taxes     26     32     26     6     18.8%     32     (6)       Other Expense     0     -     -     n.a.     -     -     -     -     -     -     - <td>-7.69</td>                                                                                                                                                                                                                                                                                                                                                                                                                                                                                                                                                                                                                                                                                                                                                                                                                                                                                          | -7.69       |
| Common Consumption Area     6     5     1     4     82.6%     5     (4)       Memberships     62     60     60     -     0.0%     63     (3)       Insurance     258     314     356     (42)     -13.4%     499     (143)       Total Operating Expense     20,663     22,326     21,584     741     3.3%     23,669     (2,085)       Other Expense     -     -     n.a.     -     -     -       Interest Expense     -     -     0     -     -     0.8%     32     (6)       Other Expense     -     -     -     -     -     -     -     -       Depreciation     1,430     1,560     1,670     (110)     -7.1%     1,560     110       Property Taxes     26     32     26     6     18.8%     32     (6)       Other Expense     0     -     -     n.a.     -     -     -     -     -     -     - <td>-16.09</td>                                                                                                                                                                                                                                                                                                                                                                                                                                                                                                                                                                                                                                                                                                                                                                                                                                                                                                      | -16.09      |
| Memberships     62     60     60     -     0.0%     63     (3)       Insurance     258     314     356     (42)     -13.4%     499     (143)       Total Operating Expense     20,663     22,326     21,584     741     3.3%     23,669     (2,085)       Other Expense     -     -     n.a.     -     -       Depreciation     1,430     1,560     1,670     (110)     -7.1%     1,560     110       Property Taxes     26     32     26     6     18.8%     32     (6)       Other Expense     0     -     -     n.a.     -     -       Total Other Expenses     1,456     1,592     1,696     (104)     -6.5%     1,592     104       Total Other Expense     22,119     23,918     23,280     638     2.7%     25,261     (1,981)       Met Income/(Loss) Before Capital     Used Income/(Loss) Before Capital     Used Income/(Loss)     Used Income/(Loss)     Used Income/(Loss)     Used Income/(Loss)     Used Income/                                                                                                                                                                                                                                                                                                                                                                                                                                                                                                                                                                                                                                                                                                                                                                                             | -475.9%     |
| Insurance     258     314     356     (42)     -13.4%     499     (143)       Total Operating Expense     20,663     22,326     21,584     741     3.3%     23,669     (2,085)       Other Expense                                                                                                                                                                                                                                                                                                                                                                                                                                                                                                                                                                                                                                                                                                                                                                                                                                                                                                                                                                                                                                                                                                                                                                                                                                                                                                                                                                                                                                                                                                                          | -5.0%       |
| Total Operating Expense     20,663     22,326     21,584     741     3.3%     23,669     (2,085)       Other Expense     -     -     -     n.a.     -     -       Depreciation     1,430     1,560     1,670     (110)     -7.1%     1,560     110       Property Taxes     26     32     26     6     18.8%     32     (6)       Other Expense     0     -     -     n.a.     -     -       Total Other Expenses     1,456     1,592     1,696     (104)     -6.5%     1,592     104       Total Other Expense     22,119     23,918     23,280     638     2.7%     25,261     (1,981)       Let Income/(Loss) Before Capital     -     -     -     -     -     -     -     -     -     -     -     -     -     -     -     -     -     -     -     -     -     -     -     -     -     -     -     -     -     -     -                                                                                                                                                                                                                                                                                                                                                                                                                                                                                                                                                                                                                                                                                                                                                                                                                                                                                                   | -40.29      |
| Interest Expense     -     -     -     -     n.a.     -     -     -     n.a.     -     -     -     -     -     n.a.     -     -     -     -     n.a.     -     -     -     n.a.     -     -     n.a.     -     -     -     n.a.     1     0     110     Property Taxes     26     32     26     6     18.8%     32     (6)     110     Property Taxes     26     32     26     6     18.8%     32     (6)     100     Property Taxes     0     -     -     n.a.     -     -     -     -     -     -     -     -     -     -     -     -     -     -     -     -     -     -     -     -     -     -     -     -     -     -     -     -     -     -     -     -     -     -     -     -     -     -     -     -     -     -     -                                                                                                                                                                                                                                                                                                                                                                                                                                                                                                                                                                                                                                                                                                                                                                                                                                                                                                                                                                                           | -40.27      |
| Interest Expense     -     -     -     n.a.     -     -       Depreciation     1,430     1,560     1,670     (110)     -7.1%     1,560     110       Property Taxes     26     32     26     6     18.8%     32     (6)       Other Expense     0     -     -     n.a.     -     -       Total Other Expenses     1,456     1,592     1,696     (104)     -6.5%     1,592     104       otal Expense     22,119     23,918     23,280     638     2.7%     25,261     (1,981)       let Income/(Loss) Before Capital     -     -     -     -     -     -                                                                                                                                                                                                                                                                                                                                                                                                                                                                                                                                                                                                                                                                                                                                                                                                                                                                                                                                                                                                                                                                                                                                                                    |             |
| Depreciation     1,430     1,560     1,670     (110)     -7.1%     1,560     110       Property Taxes     26     32     26     6     18.8%     32     (6)       Other Expense     0     -     -     n.a.     -     -       Total Other Expenses     1,456     1,592     1,696     (104)     -6.5%     1,592     104       Fortal Expense     22,119     23,918     23,280     638     2.7%     25,261     (1,981)       Net Income/(Loss) Before Capital                                                                                                                                                                                                                                                                                                                                                                                                                                                                                                                                                                                                                                                                                                                                                                                                                                                                                                                                                                                                                                                                                                                                                                                                                                                                    |             |
| Property Taxes<br>Other Expense     26<br>0     32     26<br>0     6     18.8%<br>n.a.     32     (6)       Total Other Expenses     1,456     1,592     1,696     (104)     -6.5%     1,592     104       Total Expense     22,119     23,918     23,280     638     2.7%     25,261     (1,981)       Net Income/(Loss) Before Capital     Image: Capital | n.a.        |
| Other Expense<br>Total Other Expenses     0     -     n.a.     -     n.a.     -       Total Other Expenses     1,456     1,592     1,696     (104)     -6.5%     1,592     104       Total Expense     22,119     23,918     23,280     638     2.7%     25,261     (1,981)       Net Income/(Loss) Before Capital     -     -     -     -     -     -     -     -     -     -     -     -     -     -     -     -     -     -     -     -     -     -     -     -     -     -     -     -     -     -     -     -     -     -     -     -     -     -     -     -     -     -     -     -     -     -     -     -     -     -     -     -     -     -     -     -     -     -     -     -     -     -     -     -     -     -     -     -     -     -     -     - </td <td>6.69</td>                                                                                                                                                                                                                                                                                                                                                                                                                                                                                                                                                                                                                                                                                                                                                                                                                                                                                                                                       | 6.69        |
| Total Other Expenses     1,456     1,592     1,696     (104)     -6.5%     1,592     104       Total Expense     22,119     23,918     23,280     638     2.7%     25,261     (1,981)       Net Income/(Loss) Before Capital     Income/(Loss)     Effore Capital     Income/(Loss)     Effore Capital     Income/(Loss)     Effore Capital     Income/(Loss)     Income/(Loss) <thincome (loss)<="" th="">     Incom/(Loss)</thincome>                                                                                                                                                                                                                                                                                                                                                                                                                                                                                                                                     | -23.29      |
| Total Expense     22,119     23,918     23,280     638     2.7%     25,261     (1,981)       Net Income/(Loss) Before Capital                                                                                                                                                                                                                                                                                                                                                                                                                                                                                                                                                                                                                                                                                                                                                                                                                                                                                                                                                                                                                                                                                                                                                                                                                                                                                                                                                                                                                                                                                                                                                                                               | n.a.        |
| Net Income/(Loss) Before Capital                                                                                                                                                                                                                                                                                                                                                                                                                                                                                                                                                                                                                                                                                                                                                                                                                                                                                                                                                                                                                                                                                                                                                                                                                                                                                                                                                                                                                                                                                                                                                                                                                                                                                            | 6.19        |
|                                                                                                                                                                                                                                                                                                                                                                                                                                                                                                                                                                                                                                                                                                                                                                                                                                                                                                                                                                                                                                                                                                                                                                                                                                                                                                                                                                                                                                                                                                                                                                                                                                                                                                                             | -8.5%       |
|                                                                                                                                                                                                                                                                                                                                                                                                                                                                                                                                                                                                                                                                                                                                                                                                                                                                                                                                                                                                                                                                                                                                                                                                                                                                                                                                                                                                                                                                                                                                                                                                                                                                                                                             |             |
|                                                                                                                                                                                                                                                                                                                                                                                                                                                                                                                                                                                                                                                                                                                                                                                                                                                                                                                                                                                                                                                                                                                                                                                                                                                                                                                                                                                                                                                                                                                                                                                                                                                                                                                             | -93.8%      |
| Capital Contributions 162 885 1,006 (1,892) -213.6% 0 (1,006)                                                                                                                                                                                                                                                                                                                                                                                                                                                                                                                                                                                                                                                                                                                                                                                                                                                                                                                                                                                                                                                                                                                                                                                                                                                                                                                                                                                                                                                                                                                                                                                                                                                               | -100.09     |
| Vet Income     \$4,881     \$25     \$3,589     \$1,794     7269.5%     \$286     (\$5,316)                                                                                                                                                                                                                                                                                                                                                                                                                                                                                                                                                                                                                                                                                                                                                                                                                                                                                                                                                                                                                                                                                                                                                                                                                                                                                                                                                                                                                                                                                                                                                                                                                                 | -148.19     |