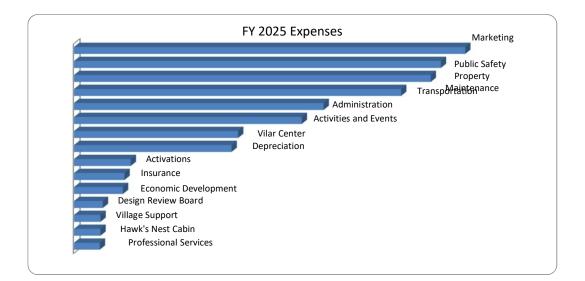

## BEAVER CREEK RESORT COMPANY OF COLORADO Statement of Operations (in thousands) Fiscal Year 2023 Actual, Fiscal Year 2024 Budget and Actual, and Proposed Fiscal Year 2025 Budget

| Expense     Image: Superse                                                                                                                                                                                                                                                                                                                                                                                                                                                                        | %<br>Change |
|-----------------------------------------------------------------------------------------------------------------------------------------------------------------------------------------------------------------------------------------------------------------------------------------------------------------------------------------------------------------------------------------------------------------------------------------------------------------------------------------------------------------------------------------------------------------------------------------------------------------------------------------------------------------------------------------------------------------------------------------------------------------------------------------------------------------------------------------------------------------------------------------------------------------------------------------------------------------------------------------------------------------------------------------------------------------------------------------------------------------------------------------------------------------------------------------------------------------------------------------------------------------------------------------------------------------------------------------------------------------------------------------------------------------------------------------------------------------------------------------------------------------------------------------------------------------------------------------------------------------------------------------------------------------------------------------------------------------------------|-------------|
| Common Assessments     S0     S0     S0     S0     S0     A     S0     S0       Cwic Assessments     9.27     879     9.21     42     4.48     9.27     6       Mountain & Recreation Assessments     6.661     6.102     6.905     803     13.2%     6.794     (110)       Real Estate Transfer Assessments     7.742     5.293     7.257     1.963     37.1%     5.708     (112)       Design Revew board Fees     70     78     53     (22)     -57.2%     110     (12)       Special Events     883     1.471     620     (852)     -57.2%     110     (12)       Special Events     883     1.471     620     (852)     -57.9%     10     (12)       Special Events     -     -     11     15     64     126.2%     15       Guided Hiking     -     -     -     10     -2.5%     0     (39)       Total Revenue     27,162     24,828     27,876     3,048     12.3%                                                                                                                                                                                                                                                                                                                                                                                                                                                                                                                                                                                                                                                                                                                                                                                                                                                  |             |
| Civic Assessments     9,866     9,240     9,747     407     44%     9,722     (4)       Lodging Civic Assessments     6,421     6,102     6,905     803     13,2%     6,774     (110)       Real Estate Transfer Assessments     7,742     5,293     7,257     1,963     37,1%     5,708     (1149)       Ice Rink Revenues     218     220     249     29     13,1%     5,708     (122)       Design Review Board Fees     70     78     53     (25)     3,7,7%     5,708     (12)       Special Events     833     1,471     620     (852)     -5,79%     562     (58)       Guided Hiking     -     -     51     51     n.a.     76     25       Paid Parking     24     51     115     64     126,2%     22     (93)       Interest and Other Income     823     1,230     1,555     35.26     1,037     (548)       Capital Contributions     0     40     39     11     -2.5%     0                                                                                                                                                                                                                                                                                                                                                                                                                                                                                                                                                                                                                                                                                                                                                                                                                                   | n.a.        |
| Lodging Civic Assessments   927   879   921   42   4.8%   922   6     Mountain & Recreation Assessments   7,742   5,293   7,257   1,963   37.1%   5,708   (110)     Real Estate Transfer Assessments   7,742   5,293   7,257   1,963   37.1%   5,708   (12)     Business Licenses   128   124   121   (3)   -228   110   (12)     Special Events   883   1,471   620   (852)   -57.2%   562   (58)     Basiness Licenses   128   124   121   (3)   -228   110   (12)     Special Events   883   1,471   620   (852)   -57.2%   562   (58)     Day Camp   -   -   51   1   n.a.   76   25     Guided Hiking   -   -   51   151   n.a.   76   25     Capital Contributions   0   40   39   (1)   -2.5%   0   (39)     Total Revenue   27,162   24,828   27,876   3,048   <                                                                                                                                                                                                                                                                                                                                                                                                                                                                                                                                                                                                                                                                                                                                                                                                                                                                                                                                                    | 0.0%        |
| Momintain & Recreation Assessments     6,461     6,102     6,905     803     31.2%     6,794     (110)       Real Estate Transfer Assessments     7,742     5,293     7,257     1,963     37.1%     5,708     (1,549)       Lee Rink Revenues     218     220     249     29     31.1%     5,708     (2)       Design Review Board Fees     70     78     53     (2)     -3.79%     562     (58)       Distiness Licenses     128     124     121     (3)     -2.2%     78     25       Guided Hiking     -     -     151     1     n.a.     66     43       Day Camp     -     -     51     51     n.a.     76     25       Paid Parking     24     51     115     64     12.62%     22     (93)       Interest and Other Income     823     1,230     1,585     355     28.8%     1,037       Capital Contributions     0     40     39     (1)     -     n.a.     561 <t< td=""><td>0.7%</td></t<>                                                                                                                                                                                                                                                                                                                                                                                                                                                                                                                                                                                                                                                                                                                                                                                                                       | 0.7%        |
| Real Estate Transfer Assessments   7,742   5,293   7,257   1,963   37,1%   5,708   (1,549)     tce Rink Revenues   218   220   249   29   13,1%   5,708   (1,549)     Design Review Board Fees   70   78   53   (25)   32.0%   78   25     Business Licenses   128   124   121   (3)   -2,2%   110   (12)     Special Events   883   1,471   620   (852)   -5.79%   562   (58)     Business Licenses   10   -   -   191   n.a.   76   25     Paid Parking   -   -   51   51   n.a.   76   25     Paid Parking   24   51   115   54   126,2%   22   (93)     Interest and Other Income   233   1,230   1,585   355   28.8%   10,037   (548)     Capital Contributions   0   0   39   (1)   -2.5%   0   (39)     total Revenue   27,162   24,828   27,876   3,048   12                                                                                                                                                                                                                                                                                                                                                                                                                                                                                                                                                                                                                                                                                                                                                                                                                                                                                                                                                        | -1.6%       |
| Incerning Review Board Fees   70   78   53   (25)   33.1%   220   (29)     Design Review Board Fees   70   78   53   (25)   32.0%   78   25     Business Licenses   128   124   121   (3)   -2.2%   110   (12)     Special Events   883   1,471   620   (852)   -57.9%   562   (58)     Hawk's Next Cabin   -   -   191   191   n.a.   206   15     Guided Hiking   -   -   51   51   n.a.   70   73   (54)     Capital Contributions   0   40   39   (1)   -2.5%   0   (39)     Total Revenue   27,162   24,828   27,876   3,048   12.3%   25,547   (2,329)     Spectand Coher Income   823   1,230   1,585   3,048   12.3%   22,547   (2,329)     Spectand Coher Income   27,162   24,828   27,876   3,048   12.3%   22,5547   (2,329)     Spectand Coher Income   3,526   3,972                                                                                                                                                                                                                                                                                                                                                                                                                                                                                                                                                                                                                                                                                                                                                                                                                                                                                                                                          | -21.3%      |
| Design Review Board Fees     70     78     53     (25)     -32.0%     78     rsf       Business Licenses     128     124     121     (3)     -2.2%     110     (12)       Special Events     883     1,471     620     (852)     -5.7%     150     (12)       Hawk's Nest Cabin     -     -     191     191     n.a.     66     43       Day Camp     -     -     51     51     n.a.     76     25       Paid Parking     24     51     115     64     12.6.2%     22     (93)       Interest and Other Income     823     1,230     1,585     355     28.8%     1,037     (548)       Capital Contributions     0     40     39     (11)     -2.5%     0     (39)       ford Revenue     27,162     24,828     27,876     3,048     12.3%     25,547     (2,329)       ford     5.5     22.266     (26)     -1.2%     24,972     (206)       Economic Dev                                                                                                                                                                                                                                                                                                                                                                                                                                                                                                                                                                                                                                                                                                                                                                                                                                                                  | -11.59      |
| Busines Licenses     128     124     121     (a)     2.2%     110     (12)       Special Events     883     1,471     620     (852)     -57.9%     562     (58)       Day Camp     -     -     23     23     n.a.     66     43       Day Camp     -     -     191     191     n.a.     76     25       Paid Parking     24     51     115     64     126.2%     22     (93)       Interest and Other Income     823     1,230     1,585     355     28.8%     10.37     (548)       Capital Contributions     0     40     39     (1)     -2.5%     0     (39)       Contal Revenue     27,162     24.828     27.876     3,048     12.3%     2,547     (2,329)       Contal Revenue     1,746     2,240     2,266     (26)     -1.2%     2,472     (206)       Contributions     -     -     -     n.a.     451     (484)       Actinitas and Events                                                                                                                                                                                                                                                                                                                                                                                                                                                                                                                                                                                                                                                                                                                                                                                                                                                                       | 47.1%       |
| Special Events   883   1,471   620   (852)   -57.9%   562   (58)     Hawk's Nest Cabin   -   -   23   23   n.a.   66   43     Guided Hiking   -   -   191   191   n.a.   76   25     Paid Parking   24   51   115   66   126.2%   22   (93)     Interest and Other Income   823   1,230   1,585   355   28.8%   1,037   (548)     Capital Contributions   0   0   39   (1)   -2.5%   0   (39)     Total Revenue   27,162   24,828   27,876   3,048   12.3%   25,547   (2,329)     Total Revenue   27,162   24,828   27,876   3,048   12.3%   25,547   (2,329)     Construct Development   -   -   -   n.a.   484   (484)     Activations   -   -   -   n.a.   261   (261)   1.23   2256   590     Village Support   -   -   -   n.a.   261   <                                                                                                                                                                                                                                                                                                                                                                                                                                                                                                                                                                                                                                                                                                                                                                                                                                                                                                                                                                              | -9.89       |
| Hawk's Nest Cabin   -   -   23   22   n.a.   66   43     Day Camp   -   -   191   191   n.a.   76   25     Paid Parking   24   51   115   64   126.2%   22   (93)     Interest and Other Income   823   1,230   1,585   355   28.8%   10.377   (548)     Capital Contributions   0   40   39   (1)   -2.5%   0   (39)     otal Revenue   27,162   24,828   27,876   3,048   12.3%   25,547   (2,329)     venue   27,162   24,828   27,876   3,048   12.3%   25,547   (2,329)     otal Revenue   27,162   24,828   27,876   3,048   12.3%   25,547   (2,329)     venue   27,162   24,828   27,876   1,048   1.3   1.6   1.5     Administration   1,746   2,240   2,266   (26)   -1.2%   2,472   (206)     Kativations   -   -   -   n.a.   561   (561) </td <td></td>                                                                                                                                                                                                                                                                                                                                                                                                                                                                                                                                                                                                                                                                                                                                                                                                                                                                                                                                                        |             |
| Day Camp     -     -     191     191     n.a.     76     25       Guided Hiking     -     -     51     51     n.a.     76     25       Paid Parking     24     51     115     64     126.2%     22     (93)       Interest and Other income     823     1,230     1,585     355     28.8%     1,037     (548)       Capital Contributions     0     40     39     (1)     -2.5%     0     (39)       otal Revenue     27,162     24,828     27,876     3,048     12.3%     25,547     (2,329)       xense     -     -     -     -     n.a.     484     (484)       Activations     -     -     -     n.a.     261     (261)       Village Support     -     -     -     n.a.     261     (261)       Hawk's Nest Cabin     -     -     235     (235)     n.a.     261     (261)       Uiar Center     -     6     1,550                                                                                                                                                                                                                                                                                                                                                                                                                                                                                                                                                                                                                                                                                                                                                                                                                                                                                                     | -9.4%       |
| Guided Hiking     -     -     51     51     n.a.     76     25       Paid Parking     24     51     115     64     126.2%     22     (93)       Interest and Other Income     82.3     1,230     1,585     355     28.8%     1,037     (548)       Capital Contributions     0     40     39     (1)     -2.5%     0     (39)       otal Revenue     27,162     24,828     27,876     3,048     12.3%     25,547     (2,329)       Spense     -     -     -     n.a.     484     (484)       Activities and Events     3,526     3,972     2,846     1,125     23.3%     2,256     590       Activations     -     -     -     n.a.     261     (3)       Village Support     -     -     -     n.a.     261     (261)       Hawk's Nest Cabin     -     -     255     (239)     -2.5%     (11)       Guided Hiking Center     -     -     -                                                                                                                                                                                                                                                                                                                                                                                                                                                                                                                                                                                                                                                                                                                                                                                                                                                                                | 186.69      |
| Paid Parking     24     51     115     64     126.2%     22     (93)       Interest and Other Income     823     1,230     1,585     355     28.8%     1,037     (548)       Capital Contributions     0     40     39     (1)     -2.5%     0     (33)       total Revenue     27,162     24,828     27,876     3,048     12.3%     25,547     (2,329)       total Revenue     27,162     24,828     27,876     3,048     12.3%     2,565     (2,329)       total Revenue     27,162     24,826     2,266     (26)     -1.2%     2,472     (206)       Economic Development     -     -     -     n.a.     561     (561)       Viliage Support     -     -     -     n.a.     261     (261)       Hawk's Nest Cabin     -     -     264     (264)     n.a.     263     (36)       Guided Hiking Center     -     -     94     (94)     n.a.     103     (9)       Vila                                                                                                                                                                                                                                                                                                                                                                                                                                                                                                                                                                                                                                                                                                                                                                                                                                                     | 7.79        |
| Interest and Other Income<br>Capital Contributions     823<br>0     1,230<br>40     1,585<br>39     355<br>355     28.8%<br>28.8%     1,037<br>(39)     (549)<br>(39)       cotal Revenue     27,162     24,828     27,876     3,048     12.3%     25,547     (2,329)       spense                                                                                                                                                                                                                                                                                                                                                                                                                                                                                                                                                                                                                                                                                                                                                                                                                                                                                                                                                                                                                                                                                                                                                                                                                                                                                                                                                                                                                                          | 48.6%       |
| Capital Contributions     0     40     39     (1)     -2.5%     0     (39)       cotal Revenue     27,162     24,828     27,876     3,048     12.3%     25,547     (2,329)       spense     Administration     1,746     2,240     2,266     (26)     -1.2%     2,472     (206)       Administration     -     -     -     n.a.     484     (484)       Activities and Events     3,526     3,972     2,846     1,125     28.3%     2,256     590       Activations     -     -     -     n.a.     261     (261)       Hawk's Nest Cabin     -     -     -     n.a.     261     3       Day Camp     -     -     264     (264)     n.a.     103     (9)       Vilac Center     -     -     -     94     (94)     n.a.     103     (9)       Vilac Catenter     1,666     1.590     1,625     42     42     4331     17ransportation     2,742     2,968                                                                                                                                                                                                                                                                                                                                                                                                                                                                                                                                                                                                                                                                                                                                                                                                                                                                     | -81.09      |
| Ortal Revenue     27,162     24,828     27,876     3,048     12.3%     25,547     (2,329)       Spense     Operating Expense     Administration     1,746     2,240     2,266     (26)     -1.2%     2,472     (206)       Economic Development     -     -     -     n.a.     484     (484)       Activities and Events     3,526     3,972     2,846     1,125     28.3%     2,256     590       Activations     -     -     n.a.     261     (561)       Village Support     -     -     -     n.a.     261     3       Day Camp     -     -     235     (235)     n.a.     246     (11)       Guided Hiking Center     -     -     94     (94)     n.a.     103     (9)       Vilar Center     1,664     1,590     1,629     (39)     -2.5%     1,625     4       Professional Services     287     255     297     (42)     -16.4%     3,544     (24)       Proper                                                                                                                                                                                                                                                                                                                                                                                                                                                                                                                                                                                                                                                                                                                                                                                                                                                     | 34.6%       |
| Operating Expense<br>Administration     1,746     2,240     2,266     (26)     -1.2%     2,472     (206)       Economic Development     -     -     -     -     n.a.     484     (484)       Activities and Events     3,526     3,972     2,846     1,125     28.3%     2,256     590       Activities and Events     3,526     3,972     2,846     1,125     28.3%     2,256     590       Activities and Events     3,526     3,972     2,846     1,125     28.3%     2,256     590       Activities and Events     -     -     -     n.a.     261     (261)     3       Day Camp     -     -     94     (94)     n.a.     103     (9)       Vilar Center     1,664     1,590     1,629     (39)     -2.5%     1,625     4       Professional Services     287     255     297     (42)     -16.4%     255     42       Marketing     3,470     3,515     3,200     205     5.7%     3,6                                                                                                                                                                                                                                                                                                                                                                                                                                                                                                                                                                                                                                                                                                                                                                                                                                 | -100.09     |
| Operating Expense     Administration     1,746     2,240     2,266     (26)     -1.2%     2,472     (206)       Economic Development     -     -     -     n.a.     484     (484)       Activities and Events     3,526     3,972     2,846     1,125     28.3%     2,256     590       Activations     -     -     -     n.a.     561     (561)       Village Support     -     -     -     n.a.     261     (261)       Bay Camp     -     -     235     (235)     n.a.     246     (11)       Guided Hiking Center     1,664     1,590     1,629     (39)     -2.5%     1,625     4       Professional Services     287     255     297     (42)     -16.4%     255     42       Marketing     3,470     3,538     3,451     87     2.4%     3,882     (431)       Transportation     2,742     2,968     3,169     (201)     -6.8%     3,240     (71)       Propert                                                                                                                                                                                                                                                                                                                                                                                                                                                                                                                                                                                                                                                                                                                                                                                                                                                     | -8.4%       |
| Operating Expense     Administration     1,746     2,240     2,266     (26)     -1.2%     2,472     (206)       Economic Development     -     -     -     n.a.     484     (484)       Activities and Events     3,526     3,972     2,846     1,125     28.3%     2,256     590       Activations     -     -     -     n.a.     561     (561)       Village Support     -     -     -     n.a.     261     (261)     3       Day Camp     -     -     235     (235)     n.a.     246     (11)       Guided Hiking Center     1,664     1,590     1,629     (39)     -2.5%     1,625     4       Professional Services     287     255     297     (42)     -16.4%     255     42       Marketing     3,470     3,538     3,451     87     2.4%     3,882     (431)       Transportation     2,742     2,968     3,169     (201)     -6.8%     3,240     (71)                                                                                                                                                                                                                                                                                                                                                                                                                                                                                                                                                                                                                                                                                                                                                                                                                                                             |             |
| Administration   1,746   2,240   2,266   (26)   -1.2%   2,472   (206)     Economic Development   -   -   -   -   n.a.   484   (484)     Activities and Events   3,526   3,972   2,846   1,125   28.3%   2,256   590     Activities and Events   3,526   3,972   2,846   1,125   28.3%   2,256   590     Activities and Events   3,526   3,972   2,846   1,125   28.3%   2,256   590     Addities and Events   -   -   -   n.a.   261   (261)     Hawk's Nest Cabin   -   -   264   (264)   n.a.   2661   (11)     Guided Hiking Center   -   -   94   (94)   n.a.   103   (9)     Viar Center   1,664   1,590   1,629   (39)   -2.5%   1,625   42     Marketing   3,470   3,538   3,451   87   2.4%   3,882   (431)     Property Maintenance   3,374   3,515   3,290   225   6.4%                                                                                                                                                                                                                                                                                                                                                                                                                                                                                                                                                                                                                                                                                                                                                                                                                                                                                                                                           |             |
| Economic Development   -   -   -   n.a.   484   (484)     Activities and Events   3,526   3,972   2,846   1,125   28.3%   2,256   590     Activations   -   -   -   n.a.   561   (561)     Village Support   -   -   -   n.a.   261   (261)     Hawk's Nest Cabin   -   -   235   (235)   n.a.   246   (11)     Guided Hiking Center   -   -   94   (94)   n.a.   103   (9)     Vilar Center   1,664   1,590   1,629   (39)   -2.5%   1,625   4     Professional Services   2,87   2,55   297   (42)   -16.4%   255   42     Marketing   3,374   3,515   3,290   225   6.4%   3,534   (244)     Public Safety   3,282   3,585   3,380   205   5.7%   3,637   (257)     Design Review Board   246   285   246   39   13.8%   285   (39)     Common C                                                                                                                                                                                                                                                                                                                                                                                                                                                                                                                                                                                                                                                                                                                                                                                                                                                                                                                                                                         | -9.19       |
| Activities and Events   3,526   3,972   2,846   1,125   28.3%   2,256   590     Activations   -   -   -   n.a.   561   (561)     Village Support   -   -   -   n.a.   261   (261)     Hawk's Nest Cabin   -   -   235   (235)   n.a.   246   (11)     Guided Hiking Center   -   -   94   (94)   n.a.   103   (9)     Vila Center   1,664   1,550   1,629   (39)   -2.5%   1,625   4     Professional Services   287   255   297   (42)   -16.4%   255   42     Marketing   3,470   3,538   3,451   87   2.4%   3,882   (431)     Transportation   2,742   2,968   3,169   (201)   -6.8%   3,240   (71)     Property Maintenance   3,374   3,515   3,290   225   6.4%   3,534   (244)     Public Safety   3,282   3,585   3,380   205   5.7%   3,637   (257)                                                                                                                                                                                                                                                                                                                                                                                                                                                                                                                                                                                                                                                                                                                                                                                                                                                                                                                                                                |             |
| Activations   -   -   -   n.a.   561   (561)     Willage Support   -   -   -   n.a.   261   (261)     Hawk's Nest Cabin   -   -   264   (264)   n.a.   266   (11)     Day Camp   -   -   235   (235)   n.a.   246   (11)     Guided Hiking Center   -   -   94   (94)   n.a.   103   (9)     Vilar Center   1,664   1,590   1,629   (39)   -2.5%   1,625   4     Professional Services   287   255   297   (42)   -16.4%   255   42     Marketing   3,470   3,538   3,451   87   2.4%   3,882   (431)     Transportation   2,742   2,968   3,169   (201)   -6.8%   3,240   (71)     Professional Services   3,374   3,515   3,280   225   6.4%   3,534   (244)     Public Safety   3,282   3,585   3,380   205   5.7%   3,637   (257)                                                                                                                                                                                                                                                                                                                                                                                                                                                                                                                                                                                                                                                                                                                                                                                                                                                                                                                                                                                       | n.a.        |
| Village Support   -   -   -   n.a.   261   (261)     Hawk's Nest Cabin   -   -   264   (264)   n.a.   261   3     Day Camp   -   -   235   (235)   n.a.   246   (11)     Guided Hiking Center   -   -   94   (94)   n.a.   103   (9)     Vilar Center   1,664   1,590   1,629   (39)   -2.5%   1,625   4     Professional Services   287   255   297   (42)   -16.4%   255   42     Marketing   3,470   3,538   3,451   87   2.4%   3,882   (431)     Propersyntation   2,742   2,968   3,169   (201)   -6.8%   3,240   (71)     Property Maintenance   3,374   3,515   3,290   225   6.4%   3,534   (244)     Public Safety   3,282   3,585   3,380   205   5.7%   3,637   (257)     Design Review Board   246   285   246   39   13.8%   285   (41) </td <td>20.79</td>                                                                                                                                                                                                                                                                                                                                                                                                                                                                                                                                                                                                                                                                                                                                                                                                                                                                                                                                                   | 20.79       |
| Hawk's Nest Cabin   -   -   264   (264)   n.a.   261   3     Day Camp   -   -   235   (235)   n.a.   246   (11)     Guided Hiking Center   -   -   94   (94)   n.a.   103   (9)     Vilar Center   1,664   1,590   1,629   (39)   -2.5%   1,625   4     Professional Services   287   255   297   (42)   -16.4%   255   42     Marketing   3,470   3,538   3,169   (201)   -6.8%   3,240   (71)     Property Maintenance   3,374   3,515   3,290   225   6.4%   3,534   (244)     Public Safety   3,282   3,585   3,380   205   5.7%   3,637   (257)     Design Review Board   246   285   246   39   13.8%   285   (39)     Common Consumption Area   6   5   1   4   82.6%   5   (4)     Memberships   62   60   60   -   0.0%   63   (3                                                                                                                                                                                                                                                                                                                                                                                                                                                                                                                                                                                                                                                                                                                                                                                                                                                                                                                                                                                  | n.a.        |
| Day Camp     -     -     235     (235)     n.a.     246     (11)       Guided Hiking Center     -     -     94     (94)     n.a.     103     (9)       Vilar Center     1,664     1,590     1,629     (39)     -2.5%     1,625     4       Professional Services     287     255     297     (42)     -16.4%     255     42       Marketing     3,470     3,538     3,451     87     2.4%     3,882     (431)       Transportation     2,742     2,968     3,169     (201)     -6.8%     3,240     (71)       Property Maintenance     3,374     3,515     3,290     225     6.4%     3,533     (244)       Public Safety     3,282     3,585     2,46     39     13.8%     285     (39)       Common Consumption Area     6     5     1     4     82.6%     5     (4)       Memberships     62     60     60     -     0.0%     63     (3)                                                                                                                                                                                                                                                                                                                                                                                                                                                                                                                                                                                                                                                                                                                                                                                                                                                                                 | n.a.        |
| Guided Hiking Center   -   -   94   (94)   n.a.   103   (9)     Vilar Center   1,664   1,590   1,629   (39)   -2.5%   1,625   4     Professional Services   287   255   297   (42)   -16.4%   255   42     Marketing   3,470   3,538   3,451   87   2.4%   3,882   (431)     Transportation   2,742   2,968   3,169   (201)   -6.8%   3,240   (71)     Property Maintenance   3,374   3,515   3,290   225   6.4%   3,534   (244)     Public Safety   3,282   3,585   3,380   205   5.7%   3,637   (257)     Design Review Board   246   285   246   39   13.8%   285   (39)     Common Consumption Area   6   5   1   4   82.6%   5   (4)     Memberships   62   60   60   -   0.0%   63   (3)     Insurance   258   314   356   (42)   -13.4%   499 <td>1.29</td>                                                                                                                                                                                                                                                                                                                                                                                                                                                                                                                                                                                                                                                                                                                                                                                                                                                                                                                                                          | 1.29        |
| Vilar Center   1,664   1,590   1,629   (39)   -2.5%   1,625   4     Professional Services   287   255   297   (42)   -16.4%   255   42     Marketing   3,470   3,538   3,451   87   2.4%   3,882   (431)     Transportation   2,742   2,968   3,169   (201)   -6.8%   3,240   (71)     Property Maintenance   3,374   3,515   3,290   225   6.4%   3,534   (244)     Public Safety   3,282   3,585   3,380   205   5.7%   3,637   (257)     Design Review Board   246   285   246   39   13.8%   285   (39)     Common Consumption Area   6   5   1   4   82.6%   5   (4)     Memberships   62   60   60   -   0.0%   63   (3)     Insurance   258   314   356   (42)   -13.4%   499   (143)     Total Operating Expense   -   -   -   n.a.   -   - <td>-4.7%</td>                                                                                                                                                                                                                                                                                                                                                                                                                                                                                                                                                                                                                                                                                                                                                                                                                                                                                                                                                          | -4.7%       |
| Professional Services     287     255     297     (42)     -16.4%     255     42       Marketing     3,470     3,538     3,451     87     2.4%     3,882     (431)       Transportation     2,742     2,968     3,169     (201)     -6.8%     3,240     (71)       Property Maintenance     3,374     3,515     3,290     225     6.4%     3,534     (244)       Public Safety     3,282     3,585     3,380     205     5.7%     3,637     (257)       Design Review Board     246     285     246     39     13.8%     285     (39)       Common Consumption Area     6     5     1     4     82.6%     5     (4)       Memberships     62     60     60     -     0.0%     63     (3)       Insurance     258     314     356     (42)     -13.4%     499     (143)       Total Operating Expense     -     -     -     n.a.     -     -       Interest                                                                                                                                                                                                                                                                                                                                                                                                                                                                                                                                                                                                                                                                                                                                                                                                                                                                  | -9.4%       |
| Marketing   3,470   3,538   3,451   87   2.4%   3,882   (431)     Transportation   2,742   2,968   3,169   (201)   -6.8%   3,240   (71)     Property Maintenance   3,374   3,515   3,290   225   6.4%   3,534   (244)     Public Safety   3,282   3,585   3,380   205   5.7%   3,637   (257)     Design Review Board   246   285   246   39   13.8%   285   (39)     Common Consumption Area   6   5   1   4   82.6%   5   (4)     Memberships   62   60   60   -   0.0%   63   (3)     Insurance   258   314   356   (42)   -13.4%   499   (143)     Total Operating Expense   -   -   -   n.a.   -   -     Interest Expense   -   -   -   n.a.   -   -   -     Other Expense   0   -   -   n.a.   -   -   -   -  O                                                                                                                                                                                                                                                                                                                                                                                                                                                                                                                                                                                                                                                                                                                                                                                                                                                                                                                                                                                                        | 0.29        |
| Transportation   2,742   2,968   3,169   (201)   -6.8%   3,240   (71)     Property Maintenance   3,374   3,515   3,290   225   6.4%   3,534   (244)     Public Safety   3,282   3,585   3,380   205   5.7%   3,637   (257)     Design Review Board   246   285   246   39   13.8%   285   (39)     Common Consumption Area   6   5   1   4   82.6%   5   (4)     Memberships   62   60   60   -   0.0%   63   (3)     Insurance   258   314   356   (42)   -13.4%   499   (143)     Total Operating Expense   20,663   22,326   21,584   741   3.3%   23,669   (2,085)     Other Expense   -   -   -   n.a.   -   -   -   -   -   -   -   -   -   -   -   -   -   -   -   -   -   -   -   -   -   -   -   -                                                                                                                                                                                                                                                                                                                                                                                                                                                                                                                                                                                                                                                                                                                                                                                                                                                                                                                                                                                                                 | 14.39       |
| Property Maintenance   3,374   3,515   3,290   225   6.4%   3,534   (244)     Public Safety   3,282   3,585   3,380   205   5.7%   3,637   (257)     Design Review Board   246   285   246   39   13.8%   285   (39)     Common Consumption Area   6   5   1   4   82.6%   5   (4)     Memberships   62   60   60   -   0.0%   63   (3)     Insurance   258   314   356   (42)   -13.4%   499   (143)     Total Operating Expense   20,663   22,326   21,584   741   3.3%   23,669   (2,085)     Other Expense   -   -   -   n.a.   -   -   -     Interest Expense   -   -   -   n.a.   -   -   -     Other Expense   0   -   -   n.a.   -   -   -   -   -   -     Other Expense   0   -   -   -   n.a.   -                                                                                                                                                                                                                                                                                                                                                                                                                                                                                                                                                                                                                                                                                                                                                                                                                                                                                                                                                                                                                 | -12.5%      |
| Property Maintenance   3,374   3,515   3,290   225   6.4%   3,534   (244)     Public Safety   3,282   3,585   3,380   205   5.7%   3,637   (257)     Design Review Board   246   285   246   39   13.8%   285   (39)     Common Consumption Area   6   5   1   4   82.6%   5   (4)     Memberships   62   60   60   -   0.0%   63   (3)     Insurance   258   314   356   (42)   -13.4%   499   (143)     Total Operating Expense   20,663   22,326   21,584   741   3.3%   23,669   (2,085)     Other Expense   -   -   -   n.a.   -   -   -     Interest Expense   -   -   -   n.a.   -   -   -     Other Expense   0   -   -   n.a.   -   -   -   -   -   -     Other Expense   0   -   -   n.a.   -   -                                                                                                                                                                                                                                                                                                                                                                                                                                                                                                                                                                                                                                                                                                                                                                                                                                                                                                                                                                                                                 | -2.29       |
| Public Safety   3,282   3,585   3,380   205   5.7%   3,637   (257)     Design Review Board   246   285   246   39   13.8%   285   (39)     Common Consumption Area   6   5   1   4   82.6%   5   (4)     Memberships   62   60   60   -   0.0%   63   (3)     Insurance   258   314   356   (42)   -13.4%   499   (143)     Total Operating Expense   20,663   22,326   21,584   741   3.3%   23,669   (2,085)     Other Expense   -   -   -   n.a.   -   -   -     Interest Expense   -   -   -   n.a.   -   -   -     Other Expense   0   -   -   n.a.   -   -   -     Other Expense   0   -   -   n.a.   -   -   -     Other Expense   0   -   -   n.a.   -   -   -     Total Other Expenses   <                                                                                                                                                                                                                                                                                                                                                                                                                                                                                                                                                                                                                                                                                                                                                                                                                                                                                                                                                                                                                         | -7.49       |
| Design Review Board     246     285     246     39     13.8%     285     (39)       Common Consumption Area     6     5     1     4     82.6%     5     (4)       Memberships     62     60     60     -     0.0%     63     (3)       Insurance     258     314     356     (42)     -13.4%     499     (143)       Total Operating Expense     20,663     22,326     21,584     741     3.3%     23,669     (2,085)       Other Expense     -     -     -     n.a.     -     -     -       Interest Expense     -     -     -     n.a.     -     -     -       Depreciation     1,430     1,560     1,670     (110)     -7.1%     1,560     110       Property Taxes     26     32     26     6     18.8%     32     (6)       Other Expense     0     -     -     n.a.     -     -     -     -     -     -     - <td>-7.69</td>                                                                                                                                                                                                                                                                                                                                                                                                                                                                                                                                                                                                                                                                                                                                                                                                                                                                                          | -7.69       |
| Common Consumption Area     6     5     1     4     82.6%     5     (4)       Memberships     62     60     60     -     0.0%     63     (3)       Insurance     258     314     356     (42)     -13.4%     499     (143)       Total Operating Expense     20,663     22,326     21,584     741     3.3%     23,669     (2,085)       Other Expense     -     -     n.a.     -     -     -       Interest Expense     -     -     0     -     -     0.8%     32     (6)       Other Expense     -     -     -     -     -     -     -     -       Depreciation     1,430     1,560     1,670     (110)     -7.1%     1,560     110       Property Taxes     26     32     26     6     18.8%     32     (6)       Other Expense     0     -     -     n.a.     -     -     -     -     -     -     - <td>-16.09</td>                                                                                                                                                                                                                                                                                                                                                                                                                                                                                                                                                                                                                                                                                                                                                                                                                                                                                                      | -16.09      |
| Memberships     62     60     60     -     0.0%     63     (3)       Insurance     258     314     356     (42)     -13.4%     499     (143)       Total Operating Expense     20,663     22,326     21,584     741     3.3%     23,669     (2,085)       Other Expense     -     -     n.a.     -     -       Depreciation     1,430     1,560     1,670     (110)     -7.1%     1,560     110       Property Taxes     26     32     26     6     18.8%     32     (6)       Other Expense     0     -     -     n.a.     -     -       Total Other Expenses     1,456     1,592     1,696     (104)     -6.5%     1,592     104       Total Other Expense     22,119     23,918     23,280     638     2.7%     25,261     (1,981)       Met Income/(Loss) Before Capital     Used Income/(Loss) Before Capital     Used Income/(Loss)     Used Income/(Loss)     Used Income/(Loss)     Used Income/(Loss)     Used Income/                                                                                                                                                                                                                                                                                                                                                                                                                                                                                                                                                                                                                                                                                                                                                                                             | -475.9%     |
| Insurance     258     314     356     (42)     -13.4%     499     (143)       Total Operating Expense     20,663     22,326     21,584     741     3.3%     23,669     (2,085)       Other Expense                                                                                                                                                                                                                                                                                                                                                                                                                                                                                                                                                                                                                                                                                                                                                                                                                                                                                                                                                                                                                                                                                                                                                                                                                                                                                                                                                                                                                                                                                                                          | -5.0%       |
| Total Operating Expense     20,663     22,326     21,584     741     3.3%     23,669     (2,085)       Other Expense     -     -     -     n.a.     -     -       Depreciation     1,430     1,560     1,670     (110)     -7.1%     1,560     110       Property Taxes     26     32     26     6     18.8%     32     (6)       Other Expense     0     -     -     n.a.     -     -       Total Other Expenses     1,456     1,592     1,696     (104)     -6.5%     1,592     104       Total Other Expense     22,119     23,918     23,280     638     2.7%     25,261     (1,981)       Let Income/(Loss) Before Capital     -     -     -     -     -     -     -     -     -     -     -     -     -     -     -     -     -     -     -     -     -     -     -     -     -     -     -     -     -     -     -                                                                                                                                                                                                                                                                                                                                                                                                                                                                                                                                                                                                                                                                                                                                                                                                                                                                                                   | -40.29      |
| Interest Expense     -     -     -     -     n.a.     -     -     -     n.a.     -     -     -     -     -     n.a.     -     -     -     -     n.a.     -     -     -     n.a.     -     -     n.a.     -     -     -     n.a.     1     0     110     Property Taxes     26     32     26     6     18.8%     32     (6)     110     Property Taxes     26     32     26     6     18.8%     32     (6)     100     Property Taxes     0     -     -     n.a.     -     -     -     -     -     -     -     -     -     -     -     -     -     -     -     -     -     -     -     -     -     -     -     -     -     -     -     -     -     -     -     -     -     -     -     -     -     -     -     -     -     -     -                                                                                                                                                                                                                                                                                                                                                                                                                                                                                                                                                                                                                                                                                                                                                                                                                                                                                                                                                                                           | -40.27      |
| Interest Expense     -     -     -     n.a.     -     -       Depreciation     1,430     1,560     1,670     (110)     -7.1%     1,560     110       Property Taxes     26     32     26     6     18.8%     32     (6)       Other Expense     0     -     -     n.a.     -     -       Total Other Expenses     1,456     1,592     1,696     (104)     -6.5%     1,592     104       otal Expense     22,119     23,918     23,280     638     2.7%     25,261     (1,981)       let Income/(Loss) Before Capital     -     -     -     -     -     -                                                                                                                                                                                                                                                                                                                                                                                                                                                                                                                                                                                                                                                                                                                                                                                                                                                                                                                                                                                                                                                                                                                                                                    |             |
| Depreciation     1,430     1,560     1,670     (110)     -7.1%     1,560     110       Property Taxes     26     32     26     6     18.8%     32     (6)       Other Expense     0     -     -     n.a.     -     -       Total Other Expenses     1,456     1,592     1,696     (104)     -6.5%     1,592     104       Fortal Expense     22,119     23,918     23,280     638     2.7%     25,261     (1,981)       Net Income/(Loss) Before Capital                                                                                                                                                                                                                                                                                                                                                                                                                                                                                                                                                                                                                                                                                                                                                                                                                                                                                                                                                                                                                                                                                                                                                                                                                                                                    |             |
| Property Taxes<br>Other Expense     26<br>0     32     26<br>0     6     18.8%<br>n.a.     32     (6)       Total Other Expenses     1,456     1,592     1,696     (104)     -6.5%     1,592     104       Total Expense     22,119     23,918     23,280     638     2.7%     25,261     (1,981)       Net Income/(Loss) Before Capital     Image: Capital | n.a.        |
| Other Expense<br>Total Other Expenses     0     -     n.a.     -     n.a.     -       Total Other Expenses     1,456     1,592     1,696     (104)     -6.5%     1,592     104       Total Expense     22,119     23,918     23,280     638     2.7%     25,261     (1,981)       Net Income/(Loss) Before Capital     -     -     -     -     -     -     -     -     -     -     -     -     -     -     -     -     -     -     -     -     -     -     -     -     -     -     -     -     -     -     -     -     -     -     -     -     -     -     -     -     -     -     -     -     -     -     -     -     -     -     -     -     -     -     -     -     -     -     -     -     -     -     -     -     -     -     -     -     -     -     -     - </td <td>6.69</td>                                                                                                                                                                                                                                                                                                                                                                                                                                                                                                                                                                                                                                                                                                                                                                                                                                                                                                                                       | 6.69        |
| Total Other Expenses     1,456     1,592     1,696     (104)     -6.5%     1,592     104       Total Expense     22,119     23,918     23,280     638     2.7%     25,261     (1,981)       Net Income/(Loss) Before Capital     Income/(Loss)     Effore Capital     Income/(Loss)     Effore Capital     Income/(Loss)     Effore Capital     Income/(Loss)     Income/(Loss) <thincome (loss)<="" th="">     Incom/(Loss)</thincome>                                                                                                                                                                                                                                                                                                                                                                                                                                                                                                                                     | -23.29      |
| Total Expense     22,119     23,918     23,280     638     2.7%     25,261     (1,981)       Net Income/(Loss) Before Capital                                                                                                                                                                                                                                                                                                                                                                                                                                                                                                                                                                                                                                                                                                                                                                                                                                                                                                                                                                                                                                                                                                                                                                                                                                                                                                                                                                                                                                                                                                                                                                                               | n.a.        |
| Net Income/(Loss) Before Capital                                                                                                                                                                                                                                                                                                                                                                                                                                                                                                                                                                                                                                                                                                                                                                                                                                                                                                                                                                                                                                                                                                                                                                                                                                                                                                                                                                                                                                                                                                                                                                                                                                                                                            | 6.19        |
|                                                                                                                                                                                                                                                                                                                                                                                                                                                                                                                                                                                                                                                                                                                                                                                                                                                                                                                                                                                                                                                                                                                                                                                                                                                                                                                                                                                                                                                                                                                                                                                                                                                                                                                             | -8.5%       |
|                                                                                                                                                                                                                                                                                                                                                                                                                                                                                                                                                                                                                                                                                                                                                                                                                                                                                                                                                                                                                                                                                                                                                                                                                                                                                                                                                                                                                                                                                                                                                                                                                                                                                                                             |             |
|                                                                                                                                                                                                                                                                                                                                                                                                                                                                                                                                                                                                                                                                                                                                                                                                                                                                                                                                                                                                                                                                                                                                                                                                                                                                                                                                                                                                                                                                                                                                                                                                                                                                                                                             | -93.8%      |
| Capital Contributions 162 885 1,006 (1,892) -213.6% 0 (1,006)                                                                                                                                                                                                                                                                                                                                                                                                                                                                                                                                                                                                                                                                                                                                                                                                                                                                                                                                                                                                                                                                                                                                                                                                                                                                                                                                                                                                                                                                                                                                                                                                                                                               | -100.09     |
| Vet Income     \$4,881     \$25     \$3,589     \$1,794     7269.5%     \$286     (\$5,316)                                                                                                                                                                                                                                                                                                                                                                                                                                                                                                                                                                                                                                                                                                                                                                                                                                                                                                                                                                                                                                                                                                                                                                                                                                                                                                                                                                                                                                                                                                                                                                                                                                 | -148.19     |